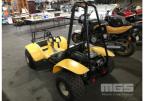

## 1977 HONDA ODYSSEY FL250 OFF ROAD BUGGY

## **Asset Details**

Build Date: 1977 Compliance:

Make: HONDA

Model: ODYSSEY FL250

Variant:

Series:

Body Type: OFF ROAD BUGGY

Engine Size: 250CC TWO STROKE

## **Features**

RUNS & DRIVES, NEW OFF ROAD TYRES FITTED, STEERING WHEEL THROTTLE & BRAKE CONTROL, ROLL BAR BEHIND DRIVER WORKSHOP MANUAL PRINTED GOOD CONDITION FOR AGE