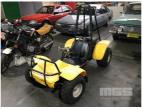

## 1977 HONDA ODYSSEY FL250 OFF ROAD BUGGY

## **Asset Details**

Build Date: 1977 Compliance:

Make: HONDA

Model: ODYSSEY FL250

Variant:

Series:

Body Type: OFF ROAD BUGGY

Engine Size: 250CC TWO STROKE

## **Features**

RUNS & DRIVES, NEW OFF ROAD TYRES FITTED, STEERING WHEEL THROTTLE & BRAKE CONTROL, ROLL BAR BEHIND DRIVER WORKSHOP MANUAL PRINTED GOOD CONDITION FOR AGE