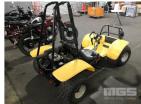

## 1977 HONDA ODYSSEY FL250 OFF ROAD BUGGY

## **Asset Details**

Build Date: 1977 Compliance:

Make: HONDA

Model: ODYSSEY FL250

Variant:

Series:

Body Type: OFF ROAD BUGGY

Engine Size: 250CC TWO STROKE

## **Features**

RUNS & DRIVES, NEW OFF ROAD TYRES FITTED, STEERING WHEEL THROTTLE & BRAKE CONTROL, ROLL BAR BEHIND DRIVER WORKSHOP MANUAL PRINTED GOOD CONDITION FOR AGE