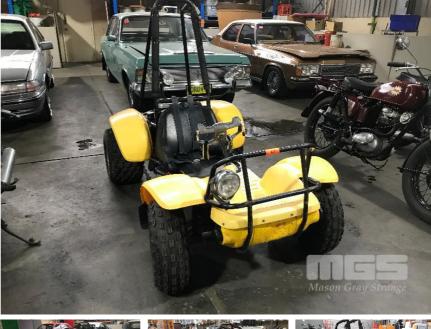

## 1977 HONDA ODYSSEY FL250 OFF ROAD BUGGY

## **Asset Details**

Build Date: 1977 Compliance:

Make: HONDA

Model: ODYSSEY FL250

Variant:

Series:

Body Type: OFF ROAD BUGGY

Engine Size: 250CC TWO STROKE

## **Features**

RUNS & DRIVES, NEW OFF ROAD TYRES FITTED, STEERING WHEEL THROTTLE & BRAKE CONTROL, ROLL BAR BEHIND DRIVER WORKSHOP MANUAL PRINTED GOOD CONDITION FOR AGE