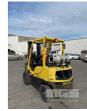

## 2013 HYSTER 2.5 H2.5TX-EL FORKLIFT

## **Features**

S/NO: B466R13463L 3 STAG ECONTAINER MAST SIDE SHIFT 4 CYLINDER LPG SOLID TYRES FIRE EXTINGUISHER

**KEY #13**