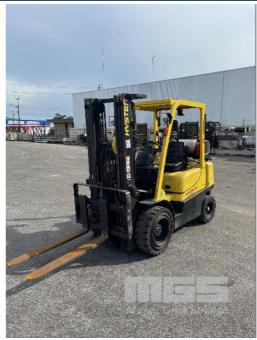

## 2013 HYSTER 2.5 H2.5TX-EL FORKLIFT

## **Features**

S/NO: B466R13463L 3 STAG ECONTAINER MAST SIDE SHIFT 4 CYLINDER LPG SOLID TYRES FIRE EXTINGUISHER

**KEY #13**