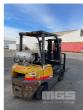

## TCM25 FG25T3 FORKLIFT

## **Asset Details**

**Build Date:** Make: TCM25 Model: FG25T3 Series: **Drive Type: Axle Config: Body Type: FORKLIFT Gearbox: Transmission: Engine Make: Engine Size: Fuel Type:** Diff Make / Size: Suspension: **Ext Colour:** Tyre Size: **Tyre Condition:** 

## **Features**

3 STAGE CONTAINER MAST SIDE SHIFT 6' LONG TYNES 4 CYLINDER LPG SOLID TYRES

**KEY #18**