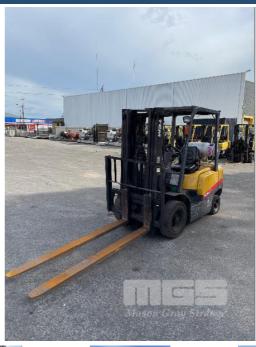

## TCM25 FG25T3 FORKLIFT

## **Asset Details**

**Build Date:** Make: TCM25 Model: FG25T3 Series: **Drive Type: Axle Config: Body Type: FORKLIFT Gearbox: Transmission: Engine Make: Engine Size: Fuel Type:** Diff Make / Size: Suspension: **Ext Colour:** Tyre Size: **Tyre Condition:** 

## **Features**

3 STAGE CONTAINER MAST SIDE SHIFT 6' LONG TYNES 4 CYLINDER LPG SOLID TYRES

**KEY #18**