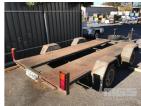

## **TANDEM AXLE CAR TRAILER**

## **Features**

Coupling:

410 x 180cm CHECKER PLATE STEEL FLOOR HYDRAULIC BRAKES, ALLOY RAMPS 14" ALLOY RIMS SPARE WHEEL ROCKER SUSPENSION TRIGG 50mm BALL HITCH