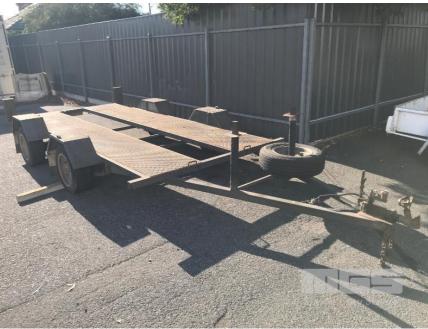

## **TANDEM AXLE CAR TRAILER**

## **Features**

Coupling:

410 x 180cm CHECKER PLATE STEEL FLOOR HYDRAULIC BRAKES, ALLOY RAMPS 14" ALLOY RIMS SPARE WHEEL ROCKER SUSPENSION TRIGG 50mm BALL HITCH