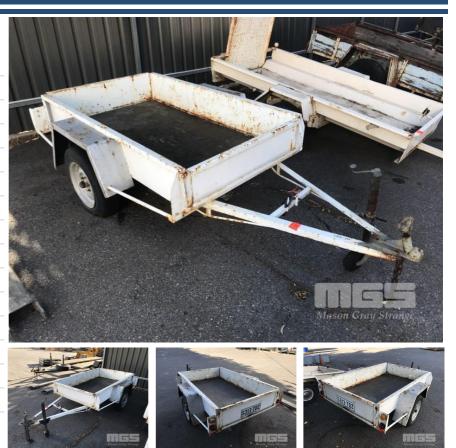

## HOMEMADE 6x3' BOX TRAILER

## **Asset Details**

| Build Date:  |             |
|--------------|-------------|
| Make:        | HOMEMADE    |
| Length:      | 6x3'        |
| Sub Cat:     |             |
| Axle Config: |             |
| Body Type:   | BOX TRAILER |
| Model:       |             |
| ATM:         |             |
| Volume:      |             |
| Rating:      |             |
| Suspension:  |             |
| Axle Type:   |             |
| Rim Type:    |             |
| Tyre Size:   |             |
| Brakes:      |             |
| Coupling:    |             |

## **Features**

13" RIMS 50mm BALL HITCH RUST EVIDENT