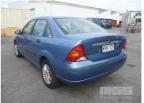

# 2002 FORD FOCUS LX SEDAN

## **Asset Details**

2002 **Build Date:** Compliance: **FORD** Make: **FOCUS** Model: Variant: LX Series: **Body Type:** SEDAN 2 LTR 4 CYLINDER **Engine Size: Transmission:** 4 SPEED AUTO **Fuel Type: PETROL** Ext. Colour: **BLUE GREY CLOTH** Int. Colour: 4 Doors: