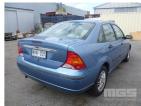

# 2002 FORD FOCUS LX SEDAN

## **Asset Details**

2002 **Build Date:** Compliance: **FORD** Make: **FOCUS** Model: Variant: LX Series: **Body Type:** SEDAN 2 LTR 4 CYLINDER **Engine Size: Transmission:** 4 SPEED AUTO **Fuel Type: PETROL** Ext. Colour: **BLUE GREY CLOTH** Int. Colour: 4 Doors: