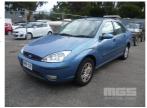

# 2002 FORD FOCUS LX SEDAN

## **Asset Details**

2002 **Build Date:** Compliance: **FORD** Make: **FOCUS** Model: Variant: LX Series: **Body Type:** SEDAN 2 LTR 4 CYLINDER **Engine Size: Transmission:** 4 SPEED AUTO **Fuel Type: PETROL** Ext. Colour: **BLUE GREY CLOTH** Int. Colour: 4 Doors: