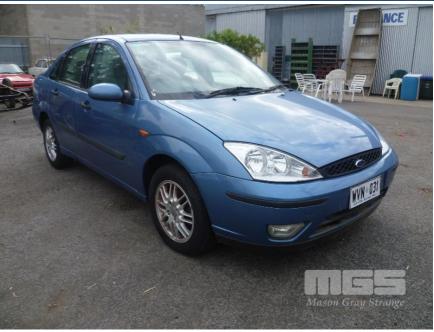

# 2002 FORD FOCUS LX SEDAN

## **Asset Details**

2002 **Build Date:** Compliance: **FORD** Make: **FOCUS** Model: Variant: LX Series: **Body Type:** SEDAN 2 LTR 4 CYLINDER **Engine Size: Transmission:** 4 SPEED AUTO **Fuel Type: PETROL** Ext. Colour: **BLUE GREY CLOTH** Int. Colour: 4 Doors:

#### **Asset Identification**

5

| Odometer:         | 18,061            | Rego: | WVN 031 | State: | SA | Expiry:        |    |
|-------------------|-------------------|-------|---------|--------|----|----------------|----|
| VIN:              | WFOFXXWPDF2B18864 |       |         | PIN:   |    |                |    |
| <b>Engine No:</b> | EYDE2B18864       |       |         | Hours: |    |                |    |
| Papers:           | NO                | Keys: | 2       | Books: | NO | Service Books: | NO |