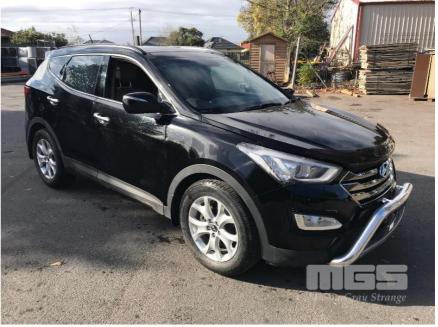

# 2012 HYUNDAI SANTE FE HIGHLANDER STATION WAGON

#### **Asset Details**

| <b>Build Date:</b> | 8/2012                         |
|--------------------|--------------------------------|
| Compliance:        | 10/2012                        |
| Make:              | HYUNDAI                        |
| Model:             | SANTE FE                       |
| Variant:           | HIGHLANDER                     |
| Series:            |                                |
| Body Type:         | STATION WAGON                  |
| Engine Size:       | 2.2 LITRE, 4 CYLINDER          |
| Transmission:      | 6 SPEED AUTOMATIC TRANSMISSION |
| Fuel Type:         | DIESEL                         |
| Ext. Colour:       | BLACK DUCO                     |
| Int. Colour:       |                                |
| Doors:             | 4                              |
| Seats:             | 7                              |
| Drive Type:        | AWD                            |

## **Features**

ABS, AIR BAG, AIR CON, ALLOY WHEELS, BLUETOOTH, CD PLAYER, CENTRAL LOCKING, CRUISE CONTROL, LEATHER TRIM, NUDGE BAR, POWER STEERING, POWER WINDOWS, SAT NAV, SPARE WHEEL, SUNROOF, TOW BAR, TRACTION CONTROL, HEATED SEATS, REVERSE CAMERA PARKING SENSORS IN MIRROR COMPASS AUTO RETRACT WING MIRRORS