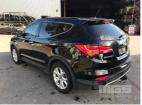

# 2012 HYUNDAI SANTE FE HIGHLANDER STATION WAGON

#### **Asset Details**

| <b>Build Date:</b> | 8/2012                         |
|--------------------|--------------------------------|
| Compliance:        | 10/2012                        |
| Make:              | HYUNDAI                        |
| Model:             | SANTE FE                       |
| Variant:           | HIGHLANDER                     |
| Series:            |                                |
| Body Type:         | STATION WAGON                  |
| Engine Size:       | 2.2 LITRE, 4 CYLINDER          |
| Transmission:      | 6 SPEED AUTOMATIC TRANSMISSION |
| Fuel Type:         | DIESEL                         |
| Ext. Colour:       | BLACK DUCO                     |
| Int. Colour:       |                                |
| Doors:             | 4                              |
| Seats:             | 7                              |
| Drive Type:        | AWD                            |