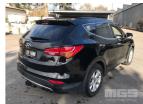

# 2012 HYUNDAI SANTE FE HIGHLANDER STATION WAGON

#### **Asset Details**

| <b>Build Date:</b> | 8/2012                         |
|--------------------|--------------------------------|
| Compliance:        | 10/2012                        |
| Make:              | HYUNDAI                        |
| Model:             | SANTE FE                       |
| Variant:           | HIGHLANDER                     |
| Series:            |                                |
| Body Type:         | STATION WAGON                  |
| Engine Size:       | 2.2 LITRE, 4 CYLINDER          |
| Transmission:      | 6 SPEED AUTOMATIC TRANSMISSION |
| Fuel Type:         | DIESEL                         |
| Ext. Colour:       | BLACK DUCO                     |
| Int. Colour:       |                                |
| Doors:             | 4                              |
| Seats:             | 7                              |
| Drive Type:        | AWD                            |