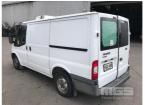

# 08/2010 (CP)FORD TRANSIT 15 T280 VM REFRIGERATED VAN

### **Asset Details**

| <b>Build Date:</b>  |                                |
|---------------------|--------------------------------|
| Compliance:         | 8/2010                         |
| Make:               | FORD                           |
| Model:              | TRANSIT                        |
| Variant:            | 15 T280                        |
| Series:             | VM                             |
| Body Type:          | REFRIGERATED VAN               |
| <b>Engine Size:</b> | 4 CYLINDER                     |
| Transmission:       | 5 SPEED MANUAL<br>TRANSMISSION |
| Fuel Type:          | DIESEL                         |
| Ext. Colour:        | WHITE DUCO                     |
| Int. Colour:        |                                |
| Doors:              | 3                              |
| Seats:              | 3                              |
| Drive Type:         | FWD                            |