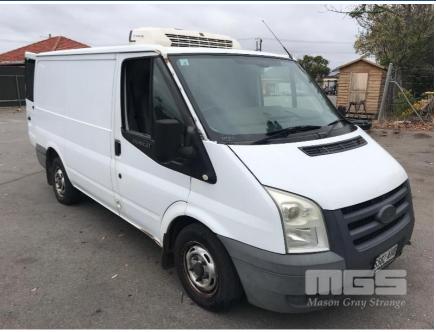

# 08/2010 (CP)FORD TRANSIT 15 T280 VM REFRIGERATED VAN

### **Asset Details**

| <b>Build Date:</b>  |                                |
|---------------------|--------------------------------|
| Compliance:         | 8/2010                         |
| Make:               | FORD                           |
| Model:              | TRANSIT                        |
| Variant:            | 15 T280                        |
| Series:             | VM                             |
| Body Type:          | REFRIGERATED VAN               |
| <b>Engine Size:</b> | 4 CYLINDER                     |
| Transmission:       | 5 SPEED MANUAL<br>TRANSMISSION |
| Fuel Type:          | DIESEL                         |
| Ext. Colour:        | WHITE DUCO                     |
| Int. Colour:        |                                |
| Doors:              | 3                              |
| Seats:              | 3                              |
| Drive Type:         | FWD                            |

## **Asset Identification**

| Odometer:         | 102,560kms<br>SHOWING | Rego: | S582 AHB | State: |     | Expiry:        |     |
|-------------------|-----------------------|-------|----------|--------|-----|----------------|-----|
| VIN:              | WF0XXXTTFXAU8779      |       |          | PIN:   |     |                |     |
| <b>Engine No:</b> |                       |       |          | Hours: |     |                |     |
| Papers:           |                       | Keys: | 1        | Books: | YES | Service Books: | YES |

## **Features**

ABS, AIR BAG, AIR CON, BLUETOOTH, CD PLAYER, CENTRAL LOCKING, POWER WINDOWS, THERMO KING V-300 REFRIGERATION UNIT WITH CAB DIGITAL CONTROL EXTERNAL 240V PLUG

KEY #6