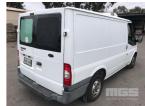

# 08/2010 (CP)FORD TRANSIT 15 T280 VM REFRIGERATED VAN

### **Asset Details**

| <b>Build Date:</b>  |                                |
|---------------------|--------------------------------|
| Compliance:         | 8/2010                         |
| Make:               | FORD                           |
| Model:              | TRANSIT                        |
| Variant:            | 15 T280                        |
| Series:             | VM                             |
| Body Type:          | REFRIGERATED VAN               |
| <b>Engine Size:</b> | 4 CYLINDER                     |
| Transmission:       | 5 SPEED MANUAL<br>TRANSMISSION |
| Fuel Type:          | DIESEL                         |
| Ext. Colour:        | WHITE DUCO                     |
| Int. Colour:        |                                |
| Doors:              | 3                              |
| Seats:              | 3                              |
| Drive Type:         | FWD                            |

#### Condition

| Location | Damage                     |
|----------|----------------------------|
|          | CENTRAL LOCKING HAS ISSUES |
|          | WINDSCREEN TRIM MISSING    |
|          | TORN UPHOLSTERY            |
|          | RUST EVIDENT               |