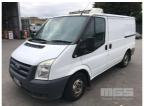

# 08/2010 (CP)FORD TRANSIT 15 T280 VM REFRIGERATED VAN

### **Asset Details**

| <b>Build Date:</b>  |                                |
|---------------------|--------------------------------|
| Compliance:         | 8/2010                         |
| Make:               | FORD                           |
| Model:              | TRANSIT                        |
| Variant:            | 15 T280                        |
| Series:             | VM                             |
| Body Type:          | REFRIGERATED VAN               |
| <b>Engine Size:</b> | 4 CYLINDER                     |
| Transmission:       | 5 SPEED MANUAL<br>TRANSMISSION |
| Fuel Type:          | DIESEL                         |
| Ext. Colour:        | WHITE DUCO                     |
| Int. Colour:        |                                |
| Doors:              | 3                              |
| Seats:              | 3                              |
| Drive Type:         | FWD                            |

## **Features**

ABS, AIR BAG, AIR CON, BLUETOOTH, CD PLAYER, CENTRAL LOCKING, POWER WINDOWS, THERMO KING V-300 REFRIGERATION UNIT WITH CAB DIGITAL CONTROL EXTERNAL 240V PLUG

KEY #6