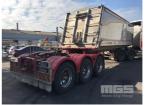

## 7 / 2012 MAXITRANS 26' SLIDER TRI AXLE TIPPER A TRAILER

## **Asset Details**

| Build Date:       | 7/2012               |  |  |
|-------------------|----------------------|--|--|
| Make:             | MAXITRANS            |  |  |
| Length:           | 26'                  |  |  |
| Sub Cat:          | SLIDER TIPPER        |  |  |
| Axle Config:      | RETRACTABLE TRI AXLE |  |  |
| <b>Body Type:</b> | A TRAILER            |  |  |
| Model:            | HXW ST-3             |  |  |
| ATM:              | 42000                |  |  |
| Volume:           |                      |  |  |
| Rating:           | B DOUBLE             |  |  |
| Suspension:       | AIR                  |  |  |
| Axle Type:        |                      |  |  |
| Rim Type:         | ALLOY RIMS           |  |  |
| Tyre Size:        | 22.5                 |  |  |
| Brakes:           |                      |  |  |
| Coupling:         | KING PIN             |  |  |

## **Features**

RINGFEEDER, ALLOY BODY RIGHT WEIGH LOAD SCALE GRAIN CHUTE SIDE ROLLING TARP

FULL SERVICE HISTORY AVAILABLE