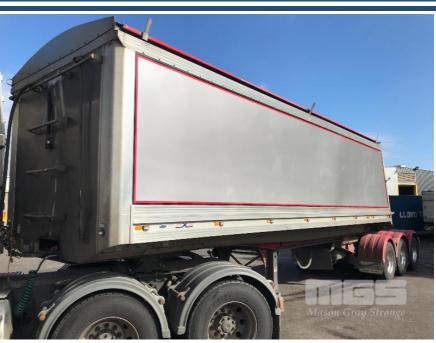

## 7 / 2012 MAXITRANS 26' SLIDER TRI AXLE TIPPER A TRAILER

## **Asset Details**

| Build Date:       | 7/2012               |  |  |
|-------------------|----------------------|--|--|
| Make:             | MAXITRANS            |  |  |
| Length:           | 26'                  |  |  |
| Sub Cat:          | SLIDER TIPPER        |  |  |
| Axle Config:      | RETRACTABLE TRI AXLE |  |  |
| <b>Body Type:</b> | A TRAILER            |  |  |
| Model:            | HXW ST-3             |  |  |
| ATM:              | 42000                |  |  |
| Volume:           |                      |  |  |
| Rating:           | B DOUBLE             |  |  |
| Suspension:       | AIR                  |  |  |
| Axle Type:        |                      |  |  |
| Rim Type:         | ALLOY RIMS           |  |  |
| Tyre Size:        | 22.5                 |  |  |
| Brakes:           |                      |  |  |
| Coupling:         | KING PIN             |  |  |

## **Features**

RINGFEEDER, ALLOY BODY RIGHT WEIGH LOAD SCALE GRAIN CHUTE SIDE ROLLING TARP

FULL SERVICE HISTORY AVAILABLE