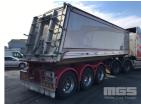

## 7 / 2012 MAXITRANS 26' SLIDER TRI AXLE TIPPER A TRAILER

## **Asset Details**

| Build Date:       | 7/2012               |  |  |
|-------------------|----------------------|--|--|
| Make:             | MAXITRANS            |  |  |
| Length:           | 26'                  |  |  |
| Sub Cat:          | SLIDER TIPPER        |  |  |
| Axle Config:      | RETRACTABLE TRI AXLE |  |  |
| <b>Body Type:</b> | A TRAILER            |  |  |
| Model:            | HXW ST-3             |  |  |
| ATM:              | 42000                |  |  |
| Volume:           |                      |  |  |
| Rating:           | B DOUBLE             |  |  |
| Suspension:       | AIR                  |  |  |
| Axle Type:        |                      |  |  |
| Rim Type:         | ALLOY RIMS           |  |  |
| Tyre Size:        | 22.5                 |  |  |
| Brakes:           |                      |  |  |
| Coupling:         | KING PIN             |  |  |

## **Features**

RINGFEEDER, ALLOY BODY RIGHT WEIGH LOAD SCALE GRAIN CHUTE SIDE ROLLING TARP

FULL SERVICE HISTORY AVAILABLE