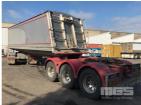

## 7 / 2012 MAXITRANS 26' SLIDER TRI AXLE TIPPER A TRAILER

## **Asset Details**

| Build Date:       | 7/2012               |  |  |
|-------------------|----------------------|--|--|
| Make:             | MAXITRANS            |  |  |
| Length:           | 26'                  |  |  |
| Sub Cat:          | SLIDER TIPPER        |  |  |
| Axle Config:      | RETRACTABLE TRI AXLE |  |  |
| <b>Body Type:</b> | A TRAILER            |  |  |
| Model:            | HXW ST-3             |  |  |
| ATM:              | 42000                |  |  |
| Volume:           |                      |  |  |
| Rating:           | B DOUBLE             |  |  |
| Suspension:       | AIR                  |  |  |
| Axle Type:        |                      |  |  |
| Rim Type:         | ALLOY RIMS           |  |  |
| Tyre Size:        | 22.5                 |  |  |
| Brakes:           |                      |  |  |
| Coupling:         | KING PIN             |  |  |

## **Features**

RINGFEEDER, ALLOY BODY RIGHT WEIGH LOAD SCALE GRAIN CHUTE SIDE ROLLING TARP

FULL SERVICE HISTORY AVAILABLE