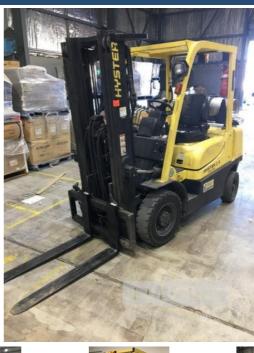

## **FORKLIFT HYSTER H2.5TX**

## **Asset Details**

**Build Date:** Make: **HYSTER** Model: H2.5TX Series: **Drive Type: Axle Config:** FORKLIFT 2.5 **Body Type: Gearbox:** Transmission: **Engine Make:** 4 CYLINDER **Engine Size:** LPG **Fuel Type:** Diff Make / Size: Suspension: **Ext Colour:** Tyre Size: **Tyre Condition:** 

## **Features**

S/NO: B466RD03522D MAX CAP: 2240kg @ 600mm 3 STAGE CONTAINER MAST WITH SIDE SHIFT PLUMBED FOR CARTON PUSH PULL ATTACHMENT SOLID TYRES

(NOT INCLUDING LPG BOTTLE)

(FORKLIFT TO STAY ONSITE FOR 48 HOURS FOR LOADING)