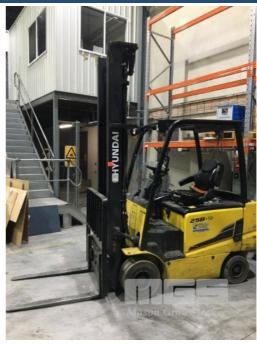

## **ELECTRIC FORKLIFT 2017 HYUNDAI 25B-9**

## **Features**

ID: NNKNB102PH0001840 LIFT CAP: 2275kg @ 500mm MAX HEIGHT: 5000mm 2 STAGE MAST SOLID TYRES WITH BATTERY CHARGING UNIT & WATER TOP UP DRUM