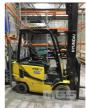

## **ELECTRIC FORKLIFT 2017 HYUNDAI 25B-9**

## **Features**

ID: NNKNB102PH0001840 LIFT CAP: 2275kg @ 500mm MAX HEIGHT: 5000mm 2 STAGE MAST SOLID TYRES WITH BATTERY CHARGING UNIT & WATER TOP UP DRUM