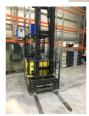

## **ELECTRIC FORKLIFT 2017 HYUNDAI 25B-9**

## **Features**

ID: NNKNB102PH0001840 LIFT CAP: 2275kg @ 500mm MAX HEIGHT: 5000mm 2 STAGE MAST SOLID TYRES WITH BATTERY CHARGING UNIT & WATER TOP UP DRUM