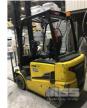

## **ELECTRIC FORKLIFT 2017 HYUNDAI 25B-9**

## **Features**

ID: NNKNB102PH0001840 LIFT CAP: 2275kg @ 500mm MAX HEIGHT: 5000mm 2 STAGE MAST SOLID TYRES WITH BATTERY CHARGING UNIT & WATER TOP UP DRUM