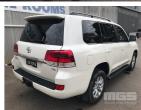

# 2017 TOYOTA LANDCRUISER SAHARA 200 STATION WAGON 4x4

### **Asset Details**

**Build Date:** 11/2017 Compliance: 11/2017 TOYOTA Make: LANDCRUISER Model: Variant: SAHARA 200 Series: STATION WAGON **Body Type:** 4.5 LITRE V8 **Engine Size: Transmission: 6 SPEED AUTOMATIC TRANSMISSION Fuel Type: Ext. Colour:** WHITE DUCO Int. Colour: 4 Doors: 7 Seats: 4x4 **Drive Type:** 

#### **Asset Identification**

| Odometer:         | 56,795kms<br>SHOWING | Rego: | XA 909A | State: |     | Expiry:        |     |
|-------------------|----------------------|-------|---------|--------|-----|----------------|-----|
| VIN:              | JTMHV05J304242022    |       |         | PIN:   |     |                |     |
| <b>Engine No:</b> | 1VD0410087           |       |         | Hours: |     |                |     |
| Papers:           | YES                  | Keys: | 1       | Books: | YES | Service Books: | YES |