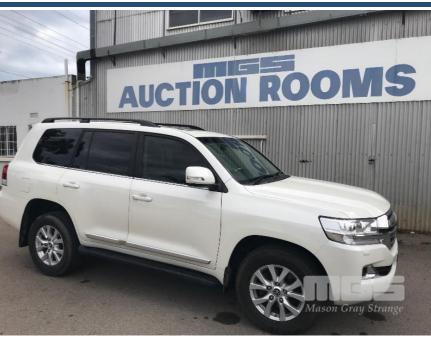

# 2017 TOYOTA LANDCRUISER SAHARA 200 STATION WAGON 4x4

### **Asset Details**

**Build Date:** 11/2017 Compliance: 11/2017 TOYOTA Make: LANDCRUISER Model: Variant: SAHARA 200 Series: STATION WAGON **Body Type:** 4.5 LITRE V8 **Engine Size: Transmission: 6 SPEED AUTOMATIC TRANSMISSION Fuel Type: Ext. Colour:** WHITE DUCO Int. Colour: 4 Doors: 7 Seats: 4x4 **Drive Type:** 

#### **Features**

ABS, AIR BAG, AIR CON, ALLOY WHEELS, BLUETOOTH, CD PLAYER, CENTRAL LOCKING, CRUISE CONTROL, LEATHER TRIM, POWER STEERING, POWER WINDOWS, SAT NAV, SIDE STEP, SUNROOF, TOW BAR, TRACTION CONTROL, COOLBOX, PARKING SENSORS, REVERSE CAMERA