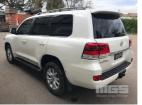

## Condition

| Location       | Damage                       |  |
|----------------|------------------------------|--|
| PASSENGER SIDE | DENTS & SCRAPES              |  |
|                | CRACKED REAR BUMPER ASSEMBLY |  |
|                | CRACKED WING MIRROR SHROUD   |  |