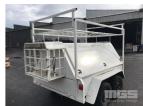

## 2011 HOME MADE TANDEM AXLE TRADESMAN TRAILER

## **Asset Details**

**Build Date:** 2011 HOME MADE Make: Length: **Sub Cat:** TANDEM AXLE **Axle Config:** TRADESMAN TRAILER **Body Type:** Model: ATM: Volume: Rating: Suspension: **Axle Type: Rim Type:** Tyre Size: **Brakes:** Coupling:

## **Features**

GAS ASSIST DOORS, CARRY RACK, REAR CAGE 170cm DRAWER BAR, 14" RIMS HYDRAULIC BRAKES, SPRING SUSPENSION 50mm BALL HITCH KEYS TO LOCKS