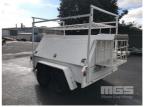

## 2011 HOME MADE TANDEM AXLE TRADESMAN TRAILER

## **Asset Details**

**Build Date:** 2011 HOME MADE Make: Length: **Sub Cat:** TANDEM AXLE **Axle Config:** TRADESMAN TRAILER **Body Type:** Model: ATM: Volume: Rating: Suspension: **Axle Type: Rim Type:** Tyre Size: **Brakes:** Coupling:

## **Features**

GAS ASSIST DOORS, CARRY RACK, REAR CAGE 170cm DRAWER BAR, 14" RIMS HYDRAULIC BRAKES, SPRING SUSPENSION 50mm BALL HITCH KEYS TO LOCKS