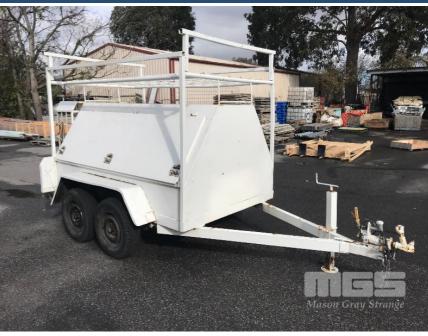

## 2011 HOME MADE TANDEM AXLE TRADESMAN TRAILER

## **Asset Details**

**Build Date:** 2011 HOME MADE Make: Length: **Sub Cat:** TANDEM AXLE **Axle Config:** TRADESMAN TRAILER **Body Type:** Model: ATM: Volume: Rating: Suspension: **Axle Type: Rim Type:** Tyre Size: **Brakes:** Coupling:

## **Features**

GAS ASSIST DOORS, CARRY RACK, REAR CAGE 170cm DRAWER BAR, 14" RIMS HYDRAULIC BRAKES, SPRING SUSPENSION 50mm BALL HITCH KEYS TO LOCKS