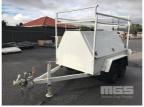

## 2011 HOME MADE TANDEM AXLE TRADESMAN TRAILER

## **Asset Details**

**Build Date:** 2011 HOME MADE Make: Length: **Sub Cat:** TANDEM AXLE **Axle Config:** TRADESMAN TRAILER **Body Type:** Model: ATM: Volume: Rating: Suspension: **Axle Type: Rim Type:** Tyre Size: **Brakes:** Coupling:

## **Features**

GAS ASSIST DOORS, CARRY RACK, REAR CAGE 170cm DRAWER BAR, 14" RIMS HYDRAULIC BRAKES, SPRING SUSPENSION 50mm BALL HITCH KEYS TO LOCKS