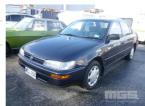

## 97 TOYOTA COROLLA CONQUEST SEDAN FWD

## **Asset Details**

Build Date: 97

Compliance:

Make: TOYOTA

Model: COROLLA

Variant: CONQUEST

Series:

**Engine Size:** 

Body Type: SEDAN

Transmission: 3 SPEED AUTO

1.8 LT

Fuel Type: PETROL

Ext. Colour: BLUE

Int. Colour: BLUE CLOTH

Doors: 4
Seats: 5

Seats: 5

**Drive Type:** FWD