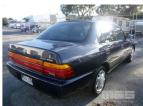

## 97 TOYOTA COROLLA CONQUEST SEDAN FWD

## **Asset Details**

Build Date: 97

Compliance:

Make: TOYOTA

Model: COROLLA

Variant: CONQUEST

Series:

**Engine Size:** 

Body Type: SEDAN

Transmission: 3 SPEED AUTO

1.8 LT

Fuel Type: PETROL

Ext. Colour: BLUE

Int. Colour: BLUE CLOTH

Doors: 4
Seats: 5

Seats: 5

**Drive Type:** FWD