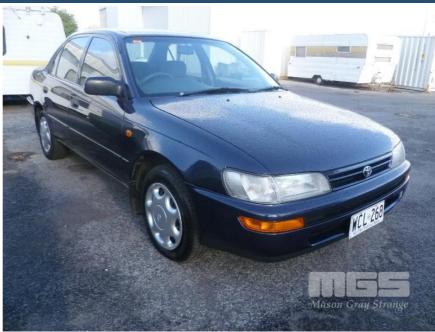

## 97 TOYOTA COROLLA CONQUEST SEDAN FWD

## **Asset Details**

Build Date: 97

Compliance:

Make: TOYOTA

Model: COROLLA

Variant: CONQUEST

Series:

**Engine Size:** 

Body Type: SEDAN

Transmission: 3 SPEED AUTO

1.8 LT

Fuel Type: PETROL

Ext. Colour: BLUE

Int. Colour: BLUE CLOTH

Doors: 4
Seats: 5

Seats: 5

**Drive Type:** FWD