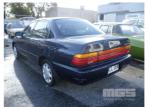

## 97 TOYOTA COROLLA CONQUEST SEDAN FWD

## **Asset Details**

Build Date: 97

Compliance:

Make: TOYOTA

Model: COROLLA

Variant: CONQUEST

Series:

**Engine Size:** 

Body Type: SEDAN

Transmission: 3 SPEED AUTO

1.8 LT

Fuel Type: PETROL

Ext. Colour: BLUE

Int. Colour: BLUE CLOTH

Doors: 4
Seats: 5

Seats: 5

**Drive Type:** FWD