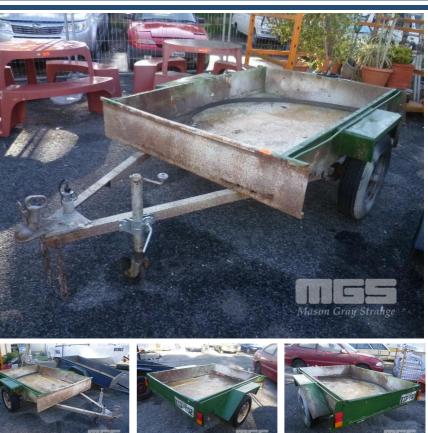

## **BOBS PLACE 6x4' SINGLE AXLE BOX TRAILER**

## **Asset Details**

| Build Date:  |             |         |
|--------------|-------------|---------|
| Make:        | BOBS PLACE  |         |
| Length:      | 6x4'        |         |
| Sub Cat:     |             | 1 70112 |
| Axle Config: | SINGLE AXLE | - HI S  |
| Body Type:   | BOX TRAILER | 1       |
| Model:       |             |         |
| ATM:         |             |         |
| Volume:      |             |         |
| Rating:      |             |         |
| Suspension:  |             |         |
| Axle Type:   |             |         |
| Rim Type:    |             |         |
| Tyre Size:   |             |         |
| Brakes:      |             |         |
| Coupling:    |             |         |

## **Features**

BALL HITCH, JOCKEY WHEEL

SOME RUST TO HEADBOARD WITH STEEL STRAP TO REPAIR & 1 x BARING KIT (OTHER REPLACED RECENTLY) NO PAPERS