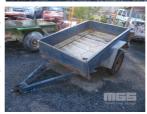

## 1965 6x4' TRAILER

| Asset Details |         |  |  |  |
|---------------|---------|--|--|--|
| Build Date:   | 1965    |  |  |  |
| Make:         |         |  |  |  |
| Length:       | 6x4'    |  |  |  |
| Sub Cat:      |         |  |  |  |
| Axle Config:  |         |  |  |  |
| Body Type:    | TRAILER |  |  |  |
| Model:        |         |  |  |  |
| ATM:          |         |  |  |  |
| Volume:       |         |  |  |  |
| Rating:       |         |  |  |  |

SINGLE AXLE