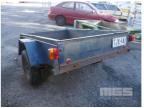

## **Asset Identification**

Suspension:

Axle Type: Rim Type: Tyre Size: Brakes: Coupling:

| Rego:     | TJY 141 | State: | SA | Expiry:           | 31/01/2022   | Papers: | YES |
|-----------|---------|--------|----|-------------------|--------------|---------|-----|
| Plant No: |         |        |    | VIN / Chassis:    | NOT RECORDED |         |     |
| S/N:      |         |        |    | <b>Hubometer:</b> |              |         |     |