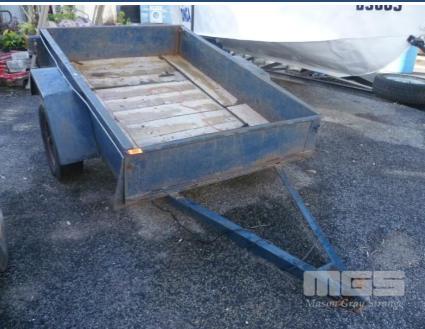

## 1965 6x4' TRAILER

| Asset Details |         |  |  |  |
|---------------|---------|--|--|--|
| Build Date:   | 1965    |  |  |  |
| Make:         |         |  |  |  |
| Length:       | 6x4'    |  |  |  |
| Sub Cat:      |         |  |  |  |
| Axle Config:  |         |  |  |  |
| Body Type:    | TRAILER |  |  |  |
| Model:        |         |  |  |  |
| ATM:          |         |  |  |  |
| Volume:       |         |  |  |  |
| Rating:       |         |  |  |  |

SINGLE AXLE