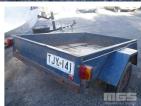

## **Asset Identification**

Suspension:

Axle Type: Rim Type: Tyre Size: Brakes: Coupling:

| Rego:     | TJY 141 | State: | SA | Expiry:           | 31/01/2022   | Papers: | YES |
|-----------|---------|--------|----|-------------------|--------------|---------|-----|
| Plant No: |         |        |    | VIN / Chassis:    | NOT RECORDED |         |     |
| S/N:      |         |        |    | <b>Hubometer:</b> |              |         |     |