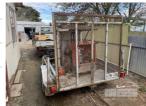

## 2014 MODERN TRAILERS 7x5' SINGLE AXLE PLANT/WATER TRAILER

## **Asset Details**

Build Date: 2014

Make: MODERN TRAILERS

Length: 7x5'

**Sub Cat:** 

Axle Config: SINGLE AXLE

Body Type: PLANT/WATER TRAILER

Model: