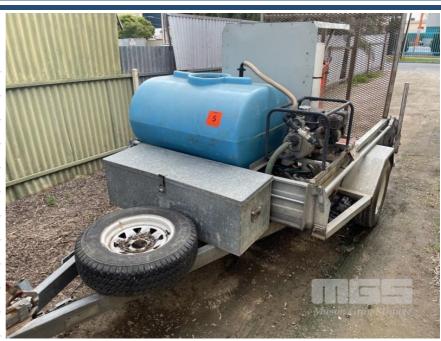

## 2014 MODERN TRAILERS 7x5' SINGLE AXLE PLANT/WATER TRAILER

## **Asset Details**

Build Date: 2014

Make: MODERN TRAILERS

Length: 7x5'

**Sub Cat:** 

Axle Config: SINGLE AXLE

Body Type: PLANT/WATER TRAILER

Model:

## **Features**

GALV BODY REAR RAMP POLY TANK, 400 LITRE PARAMOUNT PETROL 2" PUMP