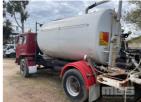

# 1978 INTERNATIONAL ACCO 1830B 4x2 WATER TRUCK

### **Asset Details**

1978 **Build Date:** 

Compliance:

INTERNATIONAL ACCO Make:

1830B

Model:

Variant: Series:

**Body Type:** WATER TRUCK

## **Features**

S/NO/CHASSIS: G03531 **EATON GEARBOX** 10,000 LITRE STEEL WATER TANK POWERED BY PARAMOUNT DIESEL PUMP, 4" HOSE, PIPE & FITTINGS

(NOT ROADWORTHY)