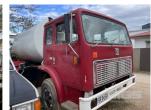

# 1978 INTERNATIONAL ACCO 1830B 4x2 WATER TRUCK

### **Asset Details**

1978 **Build Date:** 

Compliance:

INTERNATIONAL ACCO Make:

1830B

Model:

Variant: Series:

**Body Type:** WATER TRUCK

## **Features**

S/NO/CHASSIS: G03531 **EATON GEARBOX** 10,000 LITRE STEEL WATER TANK POWERED BY PARAMOUNT DIESEL PUMP, 4" HOSE, PIPE & FITTINGS

(NOT ROADWORTHY)