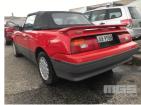

# 1990 FORD CAPRI CONVERTIBLE COUPE

#### **Asset Details**

| Build Date:   | 5/1990                      |
|---------------|-----------------------------|
| Compliance:   |                             |
| Make:         | FORD                        |
| Model:        | CAPRI                       |
| Variant:      |                             |
| Series:       |                             |
| Body Type:    | CONVERTIBLE COUPE           |
| Engine Size:  | 1.6 LITRE, 4 CYLINDER       |
| Transmission: | 5 SPEED MANUAL TRANSMISSION |
| Fuel Type:    | TURBO PETROL                |
| Ext. Colour:  | RED DUCO                    |
| Int. Colour:  |                             |
| Doors:        | 2                           |
| Seats:        | 4                           |
| Drive Type:   | FWD                         |

## **Condition**

| Location | Damage                  |  |
|----------|-------------------------|--|
|          | VINYL ROOF DAMAGE       |  |
|          | FADING DUCO & SCRATCHES |  |