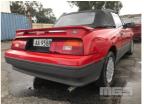

# 1990 FORD CAPRI CONVERTIBLE COUPE

#### **Asset Details**

| Build Date:   | 5/1990                      |
|---------------|-----------------------------|
| Compliance:   |                             |
| Make:         | FORD                        |
| Model:        | CAPRI                       |
| Variant:      |                             |
| Series:       |                             |
| Body Type:    | CONVERTIBLE COUPE           |
| Engine Size:  | 1.6 LITRE, 4 CYLINDER       |
| Transmission: | 5 SPEED MANUAL TRANSMISSION |
| Fuel Type:    | TURBO PETROL                |
| Ext. Colour:  | RED DUCO                    |
| Int. Colour:  |                             |
| Doors:        | 2                           |
| Seats:        | 4                           |
| Drive Type:   | FWD                         |

## **Condition**

| Location | Damage                  |  |
|----------|-------------------------|--|
|          | VINYL ROOF DAMAGE       |  |
|          | FADING DUCO & SCRATCHES |  |