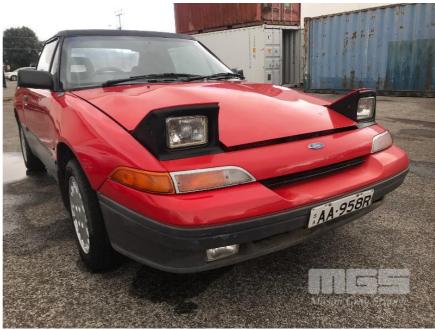

# 1990 FORD CAPRI CONVERTIBLE COUPE

#### **Asset Details**

| Build Date:   | 5/1990                      |
|---------------|-----------------------------|
| Compliance:   |                             |
| Make:         | FORD                        |
| Model:        | CAPRI                       |
| Variant:      |                             |
| Series:       |                             |
| Body Type:    | CONVERTIBLE COUPE           |
| Engine Size:  | 1.6 LITRE, 4 CYLINDER       |
| Transmission: | 5 SPEED MANUAL TRANSMISSION |
| Fuel Type:    | TURBO PETROL                |
| Ext. Colour:  | RED DUCO                    |
| Int. Colour:  |                             |
| Doors:        | 2                           |
| Seats:        | 4                           |
| Drive Type:   | FWD                         |

## **Asset Identification**

| Odometer:         | 144,682kms<br>SHOWING | Rego: | AA 95 8R | State: | SA | Expiry:        |  |
|-------------------|-----------------------|-------|----------|--------|----|----------------|--|
| VIN:              | 6FPAAAUL03LJ21217     |       |          | PIN:   |    |                |  |
| <b>Engine No:</b> |                       |       |          | Hours: |    |                |  |
| Papers:           |                       | Keys: | 1        | Books: |    | Service Books: |  |