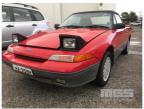

# 1990 FORD CAPRI CONVERTIBLE COUPE

#### **Asset Details**

| Build Date:   | 5/1990                      |
|---------------|-----------------------------|
| Compliance:   |                             |
| Make:         | FORD                        |
| Model:        | CAPRI                       |
| Variant:      |                             |
| Series:       |                             |
| Body Type:    | CONVERTIBLE COUPE           |
| Engine Size:  | 1.6 LITRE, 4 CYLINDER       |
| Transmission: | 5 SPEED MANUAL TRANSMISSION |
| Fuel Type:    | TURBO PETROL                |
| Ext. Colour:  | RED DUCO                    |
| Int. Colour:  |                             |
| Doors:        | 2                           |
| Seats:        | 4                           |
| Drive Type:   | FWD                         |