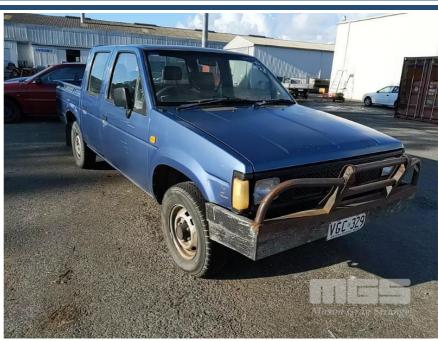

## 1991 NISSAN D21 UTILITY

Location:

## **Asset Details**

Build Date: 1991

Compliance:

Make: NISSAN

Model: D21

Variant:

Series:

**Body Type:** UTILITY

Engine Size: 4 CYLINDER

Transmission: 5 SPEED MANUAL

TRANSMISSION

Fuel Type:

Ext. Colour: BLUE DUCO

Int. Colour: BROWN

Doors: 4

Seats: 5

Drive Type: RWD

## **Asset Identification**

| Odometer:         | 443,956kms<br>SHOWING | Rego: | VGC 329 | State: |     | Expiry:        |     |
|-------------------|-----------------------|-------|---------|--------|-----|----------------|-----|
| VIN:              |                       |       |         | PIN:   |     |                |     |
| <b>Engine No:</b> |                       |       |         | Hours: |     |                |     |
| Papers:           |                       | Keys: | 2       | Books: | YES | Service Books: | YES |