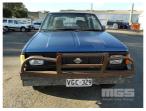

## 1991 NISSAN D21 UTILITY

Location:

## **Asset Details**

Build Date: 1991

Compliance:

Make: NISSAN

Model: D21

Variant:

Series:

**Body Type:** UTILITY

Engine Size: 4 CYLINDER

Transmission: 5 SPEED MANUAL

TRANSMISSION

Fuel Type:

Ext. Colour: BLUE DUCO

Int. Colour: BROWN

Doors: 4

Seats: 5

Drive Type: RWD

## **Asset Identification**

| Odometer:         | 443,956kms<br>SHOWING | Rego: | VGC 329 | State: |     | Expiry:        |     |
|-------------------|-----------------------|-------|---------|--------|-----|----------------|-----|
| VIN:              |                       |       |         | PIN:   |     |                |     |
| <b>Engine No:</b> |                       |       |         | Hours: |     |                |     |
| Papers:           |                       | Keys: | 2       | Books: | YES | Service Books: | YES |