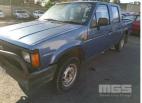

## 1991 NISSAN D21 UTILITY

Location:

## **Asset Details**

Build Date: 1991

Compliance:

Make: NISSAN

Model: D21

Variant:

Series:

**Body Type:** UTILITY

Engine Size: 4 CYLINDER

Transmission: 5 SPEED MANUAL

TRANSMISSION

Fuel Type:

Ext. Colour: BLUE DUCO

Int. Colour: BROWN

Doors: 4

Seats: 5

Drive Type: RWD

## **Asset Identification**

| Odometer:         | 443,956kms<br>SHOWING | Rego: | VGC 329 | State: |     | Expiry:        |     |
|-------------------|-----------------------|-------|---------|--------|-----|----------------|-----|
| VIN:              |                       |       |         | PIN:   |     |                |     |
| <b>Engine No:</b> |                       |       |         | Hours: |     |                |     |
| Papers:           |                       | Keys: | 2       | Books: | YES | Service Books: | YES |