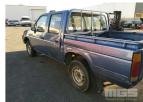

## 1991 NISSAN D21 UTILITY

Location:

## **Asset Details**

Build Date: 1991

Compliance:

Make: NISSAN

Model: D21

Variant:

Series:

**Body Type:** UTILITY

Engine Size: 4 CYLINDER

Transmission: 5 SPEED MANUAL

TRANSMISSION

Fuel Type:

Ext. Colour: BLUE DUCO

Int. Colour: BROWN

Doors: 4

Seats: 5

Drive Type: RWD

## **Asset Identification**

| Odometer:         | 443,956kms<br>SHOWING | Rego: | VGC 329 | State: |     | Expiry:        |     |
|-------------------|-----------------------|-------|---------|--------|-----|----------------|-----|
| VIN:              |                       |       |         | PIN:   |     |                |     |
| <b>Engine No:</b> |                       |       |         | Hours: |     |                |     |
| Papers:           |                       | Keys: | 2       | Books: | YES | Service Books: | YES |