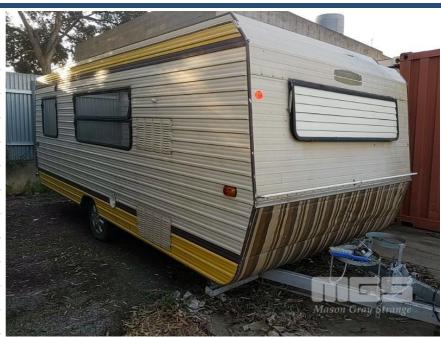

## **SPACELINE 21FT SINGLE AXLE POP TOP CARAVAN**

## **Features**

TWIN BERTH, 2 x SINGLE BEDS WOODGRAIN LAMINATE INTERNAL FITTINGS 2 x COUCHES, DINING TABLE, ELECTROLUX 3 WAY REFRIGERATOR SAMSUNG MICROWAVE, 6AS 2 BURNER CHEF RANGER COOKTOP & OVEN SUPREME RANGEHOOD, INTERNAL LIGHTING & POWER POINTS CANVAS AWNING, EXTERNAL LIGHTING, 240V POWER & WATER INLET SPARE TYRE, TWIN GAS BOTTLE CRADLES, CABLE TRAILER BRAKES BALL HITCH, TWIN JOCKEY WHEEL BRACKETS (NO JOCKEY WHEEL)