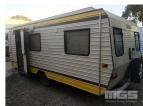

## **SPACELINE 21FT SINGLE AXLE POP TOP CARAVAN**

## **Features**

TWIN BERTH, 2 x SINGLE BEDS WOODGRAIN LAMINATE INTERNAL FITTINGS 2 x COUCHES, DINING TABLE, ELECTROLUX 3 WAY REFRIGERATOR SAMSUNG MICROWAVE, 6AS 2 BURNER CHEF RANGER COOKTOP & OVEN SUPREME RANGEHOOD, INTERNAL LIGHTING & POWER POINTS CANVAS AWNING, EXTERNAL LIGHTING, 240V POWER & WATER INLET SPARE TYRE, TWIN GAS BOTTLE CRADLES, CABLE TRAILER BRAKES BALL HITCH, TWIN JOCKEY WHEEL BRACKETS (NO JOCKEY WHEEL)