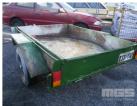

## **BOBS PLACE 6x4' SINGLE AXLE BOX TRAILER**

## **Asset Details**

**Build Date:** 

Make: BOBS PLACE

Length: 6x4'

**Sub Cat:** 

Axle Config: SINGLE AXLE

Body Type: BOX TRAILER

Model:

## **Features**

BALL HITCH, JOCKEY WHEEL

SOME RUST TO HEADBOARD WITH STEEL STRAP TO REPAIR & 1 x BARING KIT (OTHER REPLACED RECENTLY) NO PAPERS