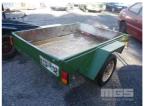

## **BOBS PLACE 6x4' SINGLE AXLE BOX TRAILER**

## **Asset Details**

**Build Date:** 

Make: BOBS PLACE

Length: 6x4'

**Sub Cat:** 

Axle Config: SINGLE AXLE

Body Type: BOX TRAILER

Model:

## **Features**

BALL HITCH, JOCKEY WHEEL

SOME RUST TO HEADBOARD WITH STEEL STRAP TO REPAIR & 1 x BARING KIT (OTHER REPLACED RECENTLY) NO PAPERS