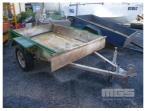

## **BOBS PLACE 6x4' SINGLE AXLE BOX TRAILER**

## **Asset Details**

**Build Date:** 

Make: BOBS PLACE

Length: 6x4'

**Sub Cat:** 

Axle Config: SINGLE AXLE

Body Type: BOX TRAILER

Model:

## **Features**

BALL HITCH, JOCKEY WHEEL

SOME RUST TO HEADBOARD WITH STEEL STRAP TO REPAIR & 1 x BARING KIT (OTHER REPLACED RECENTLY) NO PAPERS