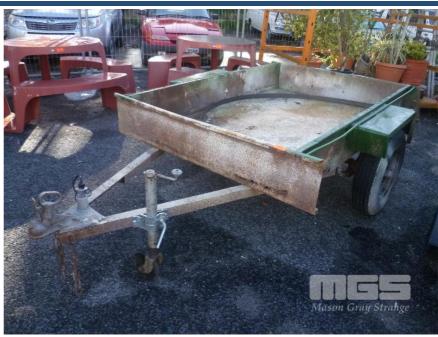

## **BOBS PLACE 6x4' SINGLE AXLE BOX TRAILER**

## **Asset Details**

**Build Date:** 

Make: BOBS PLACE

Length: 6x4'

**Sub Cat:** 

Axle Config: SINGLE AXLE

Body Type: BOX TRAILER

Model:

## **Features**

BALL HITCH, JOCKEY WHEEL

SOME RUST TO HEADBOARD WITH STEEL STRAP TO REPAIR & 1 x BARING KIT (OTHER REPLACED RECENTLY) NO PAPERS