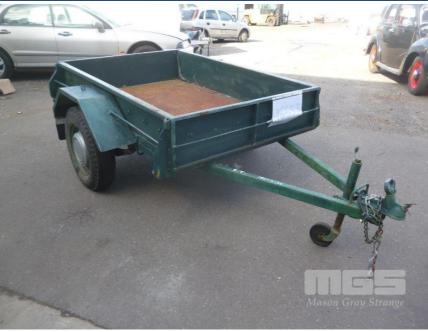

## **HOMEMADE 6 x 4 SINGLE AXLE BOX TRAILER**

## **Features**

Tyre Size: Brakes: Coupling:

SPARE WHEEL, SOME RUST