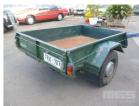

## **HOMEMADE 6 x 4 SINGLE AXLE BOX TRAILER**

## **Features**

Tyre Size: Brakes: Coupling:

SPARE WHEEL, SOME RUST