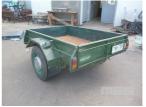

## **HOMEMADE 6 x 4 SINGLE AXLE BOX TRAILER**

## **Features**

Tyre Size: Brakes: Coupling:

SPARE WHEEL, SOME RUST