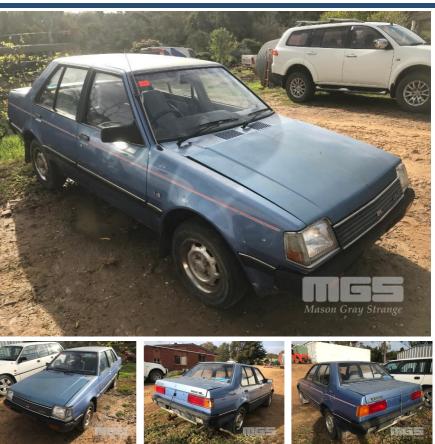

## **1985 MITSUBISH COLT GL SEDAN**

## **Asset Details**

| Build Date:   | 10/1985                           |  |  |
|---------------|-----------------------------------|--|--|
| Compliance:   |                                   |  |  |
| Make:         | MITSUBISH                         |  |  |
| Model:        | COLT GL                           |  |  |
| Variant:      |                                   |  |  |
| Series:       |                                   |  |  |
| Body Type:    | SEDAN                             |  |  |
| Engine Size:  | 1.6 LITRE                         |  |  |
| Transmission: | 3 SPEED AUTOMATIC<br>TRANSMISSION |  |  |
| Fuel Type:    | PETROL                            |  |  |
| Ext. Colour:  | BLUE DUCO                         |  |  |
| Int. Colour:  |                                   |  |  |
| Doors:        | 4                                 |  |  |
| Seats:        |                                   |  |  |
| Drive Type:   |                                   |  |  |

## **Asset Identification**

| Odometer:  | 142,531kms<br>INDICATED | Rego: | NO PLATES | State: | Expiry:        |
|------------|-------------------------|-------|-----------|--------|----------------|
| VIN:       | RC6H41SKID005472        |       |           | PIN:   |                |
| Engine No: |                         |       |           | Hours: |                |
| Papers:    |                         | Keys: | 1         | Books: | Service Books: |