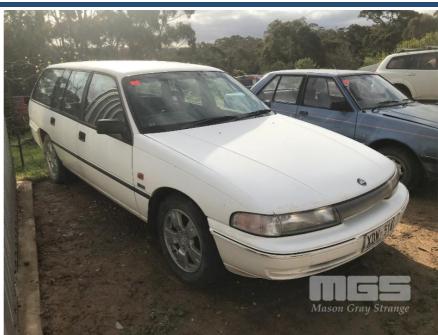

## 1992 HOLDEN COMMODORE STATION WAGON

## **Asset Details**

Build Date: 1992

Compliance:

Make: HOLDEN

Model: COMMODORE

Variant:

Series:

Body Type: STATION WAGON

**Engine Size:** 3.8 LTR 6 CYLINDER

**Transmission:** 4 SPEED AUTOMATIC TRANSMISSION

Fuel Type: PETROL

Ext. Colour: WHITE

Int. Colour: GREY CLOTH INTERIOR

Doors: 4

Seats: 5

**Drive Type:** 