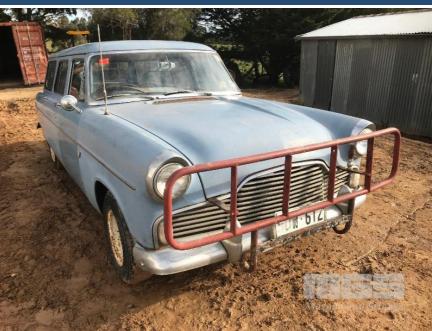

## **1962 ZEPHYR WAGON**

## **Asset Details**

Build Date: 1962

Compliance:

Make: ZEPHYR

Model:

Variant:

Series:

Body Type: WAGON

## **Features**

GARAGED FOR LAST 30 YEARS PRESENTS TO BE IN COMPLETE CONDITION & BELIEVED TO BE IN RUNNING ORDER