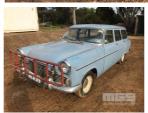

## **1962 ZEPHYR WAGON**

## **Asset Details**

Build Date: 1962

Compliance:

Make: ZEPHYR

Model:

Variant:

Series:

Body Type: WAGON

## **Features**

GARAGED FOR LAST 30 YEARS PRESENTS TO BE IN COMPLETE CONDITION & BELIEVED TO BE IN RUNNING ORDER