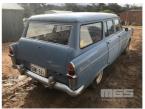

## **1962 ZEPHYR WAGON**

## **Asset Details**

Build Date: 1962

Compliance:

Make: ZEPHYR

Model:

Variant:

Series:

Body Type: WAGON

## **Features**

GARAGED FOR LAST 30 YEARS PRESENTS TO BE IN COMPLETE CONDITION & BELIEVED TO BE IN RUNNING ORDER