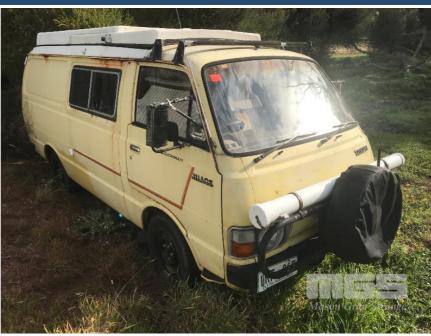

## TOYOTA HIACE COACHMAN CAMPER VAN

## **Asset Details**

**Build Date:** 

Compliance:

Make: TOYOTA

Model: HIACE COACHMAN

Variant:

Series:

**Body Type:** CAMPER VAN

Engine Size: 4 CYLINDER

Transmission: MANUAL TRANSMISSION

Fuel Type: PETROL

Ext. Colour:

Int. Colour:

Doors:

Seats:

**Drive Type:** 

## **Asset Identification**

| Odometer:         | 321,026kms<br>INDICATED | Rego: | URF 065 | State: |    | Expiry:        |    |
|-------------------|-------------------------|-------|---------|--------|----|----------------|----|
| VIN:              |                         |       |         | PIN:   |    |                |    |
| <b>Engine No:</b> |                         |       |         | Hours: |    |                |    |
| Papers:           |                         | Keys: |         | Books: | NO | Service Books: | NO |