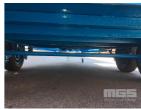

## 1979 HOMEMADE 9 x 5'6" TANDEM AXLE TIPPER TRAILER

## **Features**

**Axle Type: Rim Type:** Tyre Size: **Brakes:** 

Coupling:

BALL HITCH, BRAKES, LED LIGHTS, HEAVY DUTY AXLES, JOCKEY WHEEL, SUB FRAME BUILT FOR TIPPING (NO RAM FITTED) SPARE TYRE GVM: 460kg HAS BEEN FITTED WITH NEW BRAKES & BEARINGS