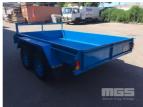

## 1979 HOMEMADE 9 x 5'6" TANDEM AXLE TIPPER TRAILER

## **Features**

**Axle Type: Rim Type:** Tyre Size: **Brakes:** 

Coupling:

BALL HITCH, BRAKES, LED LIGHTS, HEAVY DUTY AXLES, JOCKEY WHEEL, SUB FRAME BUILT FOR TIPPING (NO RAM FITTED) SPARE TYRE GVM: 460kg HAS BEEN FITTED WITH NEW BRAKES & BEARINGS