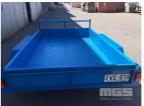

## 1979 HOMEMADE 9 x 5'6" TANDEM AXLE TIPPER TRAILER

## **Features**

**Axle Type: Rim Type:** Tyre Size: **Brakes:** 

Coupling:

BALL HITCH, BRAKES, LED LIGHTS, HEAVY DUTY AXLES, JOCKEY WHEEL, SUB FRAME BUILT FOR TIPPING (NO RAM FITTED) SPARE TYRE GVM: 460kg HAS BEEN FITTED WITH NEW BRAKES & BEARINGS