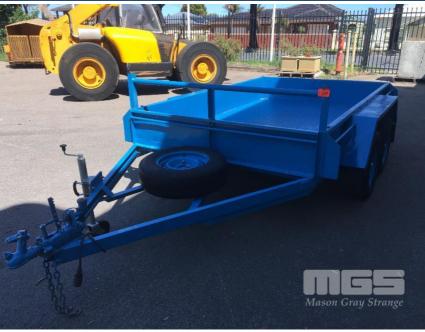

## 1979 HOMEMADE 9 x 5'6" TANDEM AXLE TIPPER TRAILER

## **Features**

**Axle Type: Rim Type:** Tyre Size: **Brakes:** 

Coupling:

BALL HITCH, BRAKES, LED LIGHTS, HEAVY DUTY AXLES, JOCKEY WHEEL, SUB FRAME BUILT FOR TIPPING (NO RAM FITTED) SPARE TYRE GVM: 460kg HAS BEEN FITTED WITH NEW BRAKES & BEARINGS