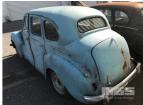

## **CIRCA 1940'S AUSTIN OF ENGLAND A40 SEDAN**

## **Asset Details**

**Build Date:** 

Compliance:

Make: AUSTIN

Model: A40

Variant:

Series:

Body Type: SEDAN

Engine Size: 4 CYLINDER

Transmission: 4 SPEED MANUAL

Fuel Type: PETROL

Ext. Colour: BLUE

Int. Colour: BEIGE VINYL

Doors: 4

Seats: 5

**Drive Type:** 

## **Features**

SPARE WHEEL, ORIGINAL BARN FIND CONDITION KEPT UNDER COVER PREVIOUSLY FAIR CONDITION FOR AGE RESTORATION REQUIRED