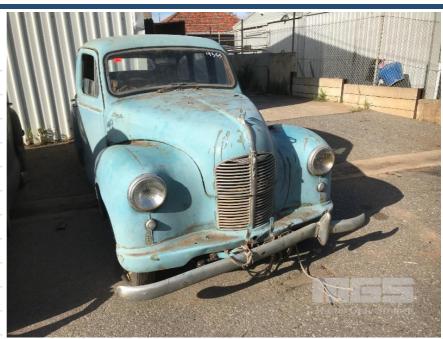

## **CIRCA 1940'S AUSTIN OF ENGLAND A40 SEDAN**

## **Asset Details**

**Build Date:** 

Compliance:

Make: AUSTIN

Model: A40

Variant:

Series:

Body Type: SEDAN

Engine Size: 4 CYLINDER

Transmission: 4 SPEED MANUAL

Fuel Type: PETROL

Ext. Colour: BLUE

Int. Colour: BEIGE VINYL

Doors: 4

Seats: 5

**Drive Type:** 

## **Features**

SPARE WHEEL, ORIGINAL BARN FIND CONDITION KEPT UNDER COVER PREVIOUSLY FAIR CONDITION FOR AGE RESTORATION REQUIRED