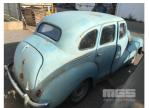

## **CIRCA 1940'S AUSTIN OF ENGLAND A40 SEDAN**

## **Asset Details**

**Build Date:** 

Compliance:

Make: AUSTIN

Model: A40

Variant:

Series:

Body Type: SEDAN

Engine Size: 4 CYLINDER

Transmission: 4 SPEED MANUAL

Fuel Type: PETROL

Ext. Colour: BLUE

Int. Colour: BEIGE VINYL

Doors: 4

Seats: 5

**Drive Type:** 

## **Features**

SPARE WHEEL, ORIGINAL BARN FIND CONDITION KEPT UNDER COVER PREVIOUSLY FAIR CONDITION FOR AGE RESTORATION REQUIRED