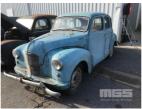

## **CIRCA 1940'S AUSTIN OF ENGLAND A40 SEDAN**

## **Asset Details**

**Build Date:** 

Compliance:

Make: AUSTIN

Model: A40

Variant:

Series:

Body Type: SEDAN

Engine Size: 4 CYLINDER

Transmission: 4 SPEED MANUAL

Fuel Type: PETROL

Ext. Colour: BLUE

Int. Colour: BEIGE VINYL

Doors: 4

Seats: 5

**Drive Type:** 

## **Features**

SPARE WHEEL, ORIGINAL BARN FIND CONDITION KEPT UNDER COVER PREVIOUSLY FAIR CONDITION FOR AGE RESTORATION REQUIRED