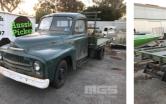

## CIRCA 1950'S INTERNATIONAL AL-130 RAT ROD VINTAGE TRAY TOP TRUCK

## **Asset Details**

| Build Date:   |                 |
|---------------|-----------------|
| Compliance:   |                 |
| Make:         | INTERNATIONAL   |
| Model:        | AL-130          |
| Variant:      | RAT ROD VINTAGE |
| Series:       |                 |
| Body Type:    | TRAY TOP TRUCK  |
| Engine Size:  | 6 CYLINDER      |
| Transmission: | 4 SPEED MANUAL  |
| Fuel Type:    | PETROL          |
| Ext. Colour:  | GREEN           |
| Int. Colour:  | BROWN VINYL     |
| Doors:        | 2               |
| Seats:        | 3               |
| Drive Type:   |                 |

## **Features**

MODEL # AKL130 WB134 CHASSIS # 935 ORIGINAL BARN FIND CONDITION KEPT UNDER COVER PREVIOUSLY FAIR CONDITION FOR AGE **RESTORATION REQUIRED**