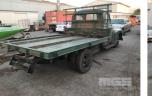

## CIRCA 1950'S INTERNATIONAL AL-130 RAT ROD VINTAGE TRAY TOP TRUCK

## **Asset Details**

| Build Date:   |                 |
|---------------|-----------------|
| Compliance:   |                 |
| Make:         | INTERNATIONAL   |
| Model:        | AL-130          |
| Variant:      | RAT ROD VINTAGE |
| Series:       |                 |
| Body Type:    | TRAY TOP TRUCK  |
| Engine Size:  | 6 CYLINDER      |
| Transmission: | 4 SPEED MANUAL  |
| Fuel Type:    | PETROL          |
| Ext. Colour:  | GREEN           |
| Int. Colour:  | BROWN VINYL     |
| Doors:        | 2               |
| Seats:        | 3               |
| Drive Type:   |                 |

## **Features**

MODEL # AKL130 WB134 CHASSIS # 935 ORIGINAL BARN FIND CONDITION KEPT UNDER COVER PREVIOUSLY FAIR CONDITION FOR AGE **RESTORATION REQUIRED**