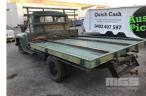

## CIRCA 1950'S INTERNATIONAL AL-130 RAT ROD VINTAGE TRAY TOP TRUCK

## **Asset Details**

| Build Date:   |                 |
|---------------|-----------------|
| Compliance:   |                 |
| Make:         | INTERNATIONAL   |
| Model:        | AL-130          |
| Variant:      | RAT ROD VINTAGE |
| Series:       |                 |
| Body Type:    | TRAY TOP TRUCK  |
| Engine Size:  | 6 CYLINDER      |
| Transmission: | 4 SPEED MANUAL  |
| Fuel Type:    | PETROL          |
| Ext. Colour:  | GREEN           |
| Int. Colour:  | BROWN VINYL     |
| Doors:        | 2               |
| Seats:        | 3               |
| Drive Type:   |                 |

## **Features**

MODEL # AKL130 WB134 CHASSIS # 935 ORIGINAL BARN FIND CONDITION KEPT UNDER COVER PREVIOUSLY FAIR CONDITION FOR AGE **RESTORATION REQUIRED**