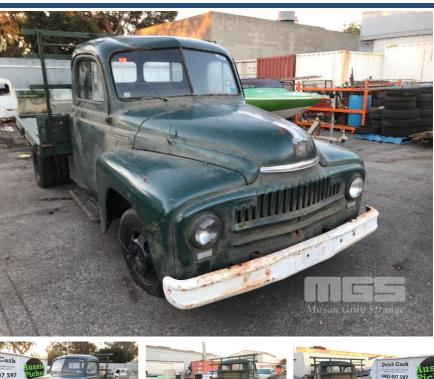

## CIRCA 1950'S INTERNATIONAL AL-130 RAT ROD VINTAGE TRAY TOP TRUCK

## **Asset Details**

| Build Date:   |                 |
|---------------|-----------------|
| Compliance:   |                 |
| Make:         | INTERNATIONAL   |
| Model:        | AL-130          |
| Variant:      | RAT ROD VINTAGE |
| Series:       |                 |
| Body Type:    | TRAY TOP TRUCK  |
| Engine Size:  | 6 CYLINDER      |
| Transmission: | 4 SPEED MANUAL  |
| Fuel Type:    | PETROL          |
| Ext. Colour:  | GREEN           |
| Int. Colour:  | BROWN VINYL     |
| Doors:        | 2               |
| Seats:        | 3               |
| Drive Type:   |                 |

## **Features**

MODEL # AKL130 WB134 CHASSIS # 935 ORIGINAL BARN FIND CONDITION KEPT UNDER COVER PREVIOUSLY FAIR CONDITION FOR AGE **RESTORATION REQUIRED**