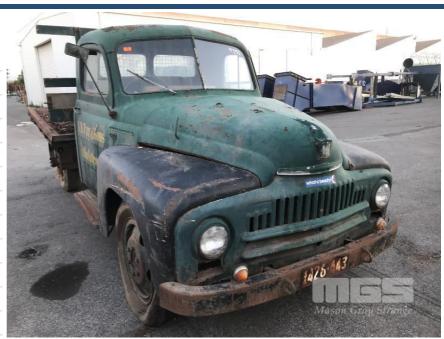

## 1955 INTERNATIONAL AL-130 RAT ROD VINTAGE TRAY TOP TRUCK

## **Asset Details**

1955 **Build Date:** 

Compliance:

INTERNATIONAL Make:

AL-130 Model:

RAT ROD VINTAGE Variant:

Series:

**Body Type:** TRAY TOP TRUCK

**6 CYLINDER Engine Size:** 

**Transmission:** 4 SPEED MANUAL

**Fuel Type: PETROL** 

Ext. Colour: **GREEN** 

**BEIGE VINYL** Int. Colour:

4 Doors:

Seats: 3

**Drive Type:** 

## **Features**

CHASSIS #L10DC-7377 ORIGINAL BARN FIND CONDITION FAIR CONDITION FOR AGE **RESTORATION REQUIRED**