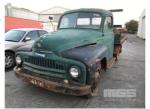

## 1955 INTERNATIONAL AL-130 RAT ROD VINTAGE TRAY TOP TRUCK

## **Asset Details**

1955 **Build Date:** 

Compliance:

INTERNATIONAL Make:

AL-130 Model:

RAT ROD VINTAGE Variant:

Series:

**Body Type:** TRAY TOP TRUCK

## **Features**

CHASSIS #L10DC-7377 ORIGINAL BARN FIND CONDITION FAIR CONDITION FOR AGE **RESTORATION REQUIRED**