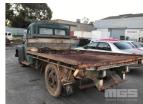

## 1955 INTERNATIONAL AL-130 RAT ROD VINTAGE TRAY TOP TRUCK

## **Asset Details**

1955 **Build Date:** 

Compliance:

INTERNATIONAL Make:

AL-130 Model:

RAT ROD VINTAGE Variant:

Series:

**Body Type:** TRAY TOP TRUCK

## **Features**

CHASSIS #L10DC-7377 ORIGINAL BARN FIND CONDITION FAIR CONDITION FOR AGE **RESTORATION REQUIRED**