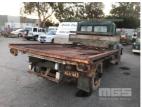

## 1955 INTERNATIONAL AL-130 RAT ROD VINTAGE TRAY TOP TRUCK

## **Asset Details**

1955 **Build Date:** 

Compliance:

INTERNATIONAL Make:

AL-130 Model:

RAT ROD VINTAGE Variant:

Series:

**Body Type:** TRAY TOP TRUCK

## **Features**

CHASSIS #L10DC-7377 ORIGINAL BARN FIND CONDITION FAIR CONDITION FOR AGE **RESTORATION REQUIRED**