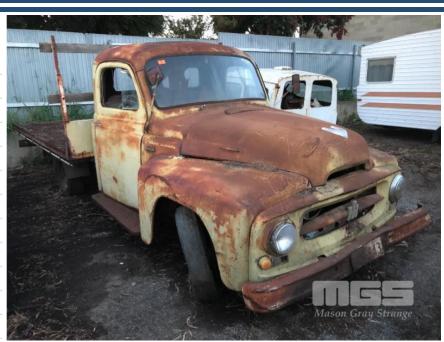

## CIRCA 1940'S INTERNATIONAL AL-110 RAT ROD VINTAGE RAT ROD VINTAGE

## **Asset Details**

**Build Date:** 

Compliance:

Make: INTERNATIONAL

Model: AL-110

Variant: RAT ROD VINTAGE

Series:

Body Type: RAT ROD VINTAGE

**Engine Size:** 6 CYLINDER

Transmission: 4 SPEED MANUAL

Fuel Type: PETROL

Ext. Colour: MUSTARD

Int. Colour: BROWN VINYL

Doors: 2

Seats: 3

**Drive Type:** 

## **Features**

MODEL A112, CHASSIS # 2461 FRAME #R10DC-B-1123

ORIGINAL BARN FIND CONDITION FAIR CONDITION FOR AGE RESTORATION REQUIRED