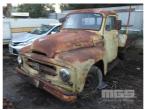

## CIRCA 1940'S INTERNATIONAL AL-110 RAT ROD VINTAGE RAT ROD VINTAGE

## **Features**

MODEL A112, CHASSIS # 2461 FRAME #R10DC-B-1123

ORIGINAL BARN FIND CONDITION FAIR CONDITION FOR AGE RESTORATION REQUIRED