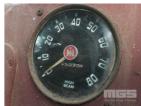

## Asset Identification

| Odometer:         | 45,020<br>MILES<br>INDICATED | Rego: | NO PLATES | State: |    | Expiry:        |    |
|-------------------|------------------------------|-------|-----------|--------|----|----------------|----|
| VIN:              |                              |       |           | PIN:   |    |                |    |
| <b>Engine No:</b> |                              |       |           | Hours: |    |                |    |
| Papers:           | NO                           | Keys: |           | Books: | NO | Service Books: | NO |