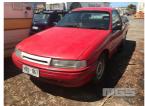

## 1990 HOLDEN VG COMMODORE S PACK UTILITY

## **Asset Details**

**Build Date:** 1990 Compliance: **HOLDEN** Make: Model: **VG COMMODORE** Variant: SS Series: **Body Type:** UTILITY **6 CYLINDER Engine Size: Transmission:** 4 SPEED AUTO **Fuel Type: PETROL** Ext. Colour: RED **GREY CLOTH INTERIOR** Int. Colour: 2 Doors: 2 Seats: