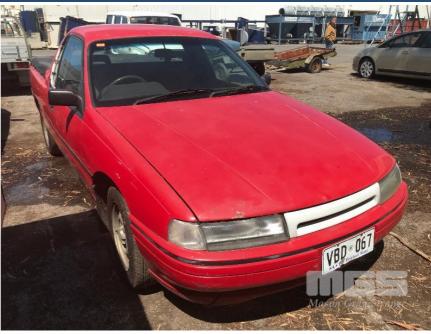

## 1990 HOLDEN VG COMMODORE S PACK UTILITY

## **Asset Details**

**Build Date:** 1990 Compliance: **HOLDEN** Make: Model: **VG COMMODORE** Variant: SS Series: **Body Type:** UTILITY **6 CYLINDER Engine Size: Transmission:** 4 SPEED AUTO **Fuel Type: PETROL** Ext. Colour: RED **GREY CLOTH INTERIOR** Int. Colour: 2 Doors: 2 Seats:

## **Asset Identification**

| Odometer:         | 300,904 | Rego: | VBD067 | State: | SA | Expiry:        |    |
|-------------------|---------|-------|--------|--------|----|----------------|----|
| VIN:              |         |       |        | PIN:   |    |                |    |
| <b>Engine No:</b> |         |       |        | Hours: |    |                |    |
| Papers:           | NO      | Keys: | 1      | Books: | NO | Service Books: | NO |