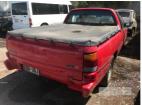

## 1990 HOLDEN VG COMMODORE S PACK UTILITY

## **Asset Details**

**Build Date:** 1990 Compliance: **HOLDEN** Make: Model: **VG COMMODORE** Variant: SS Series: **Body Type:** UTILITY **6 CYLINDER Engine Size: Transmission:** 4 SPEED AUTO **Fuel Type: PETROL** Ext. Colour: RED **GREY CLOTH INTERIOR** Int. Colour: 2 Doors: 2 Seats: