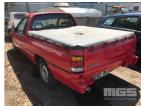

## 1990 HOLDEN VG COMMODORE S PACK UTILITY

## **Asset Details**

**Build Date:** 1990 Compliance: **HOLDEN** Make: Model: **VG COMMODORE** Variant: SS Series: **Body Type:** UTILITY **6 CYLINDER Engine Size: Transmission:** 4 SPEED AUTO **Fuel Type: PETROL** Ext. Colour: RED **GREY CLOTH INTERIOR** Int. Colour: 2 Doors: 2 Seats: