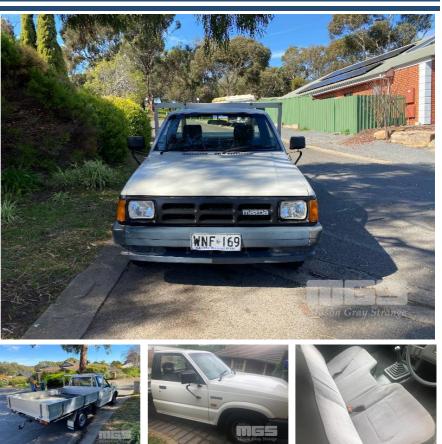

## **1993 MAZDA B2600 TRAYTOP UTILITY**

## **Asset Details**

|               | 1000                           |  |  |
|---------------|--------------------------------|--|--|
| Build Date:   | 1993                           |  |  |
| Compliance:   |                                |  |  |
| Make:         | MAZDA                          |  |  |
| Model:        | B2600                          |  |  |
| Variant:      |                                |  |  |
| Series:       |                                |  |  |
| Body Type:    | TRAYTOP UTILITY                |  |  |
| Engine Size:  |                                |  |  |
| Transmission: | 5 SPEED MANUAL<br>TRANSMISSION |  |  |
| Fuel Type:    |                                |  |  |
| Ext. Colour:  |                                |  |  |
| Int. Colour:  |                                |  |  |
| Doors:        | 2                              |  |  |
| Seats:        | 3                              |  |  |
| Drive Type:   |                                |  |  |

## **Asset Identification**

| Odometer:  | 153,085kms<br>(ORIGINAL) | Rego: | WNF 169 | State: | Expiry:        |
|------------|--------------------------|-------|---------|--------|----------------|
| VIN:       | JM0UFY06400248130        |       |         | PIN:   |                |
| Engine No: |                          |       |         | Hours: |                |
| Papers:    |                          | Keys: |         | Books: | Service Books: |

## **Features**

AIR CON, TOW BAR, DROP SIDE ALLOY TRAY