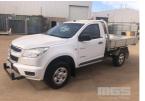

## 2012 (CP) HOLDEN COLORADO SINGLE CAB TRAYTOP UTILITY 4x2

## **Asset Details**

| Bui | ld | Date: |  |
|-----|----|-------|--|
|     |    |       |  |

Compliance: 7/2012

Make: HOLDEN

Model: COLORADO

Variant:

Series:

Body Type: SINGLE CAB TRAYTOP

UTILITY

Engine Size: 2.5 CDTI

Transmission: 5 SPEED MANUAL

TRANSMISSION

Fuel Type: DIESEL

Ext. Colour: WHITE DUCO

Int. Colour: CLOTH TRIM

Doors:

Seats:

**Drive Type:** 4x2

## Asset Identification

| Odometer:         | 62,944 kms<br>SHOWING | Rego: | S747 ASI | State: | Expiry:        |  |
|-------------------|-----------------------|-------|----------|--------|----------------|--|
| VIN:              | MMU143AG0DH611640     |       |          | PIN:   |                |  |
| <b>Engine No:</b> |                       |       |          | Hours: |                |  |
| Papers:           | YES                   | Keys: | 1        | Books: | Service Books: |  |

## **Features**

AIR CON, POWER WINDOWS, TOW BAR, ALLOY DROP SIDE TRAY ALLOY TOOL BOX