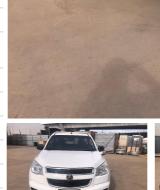

## 2012 (CP) HOLDEN COLORADO SINGLE CAB TRAYTOP UTILITY 4x2

## **Asset Details**

| Bui | ld | Date: |  |
|-----|----|-------|--|
|     |    |       |  |

Compliance: 7/2012

Make: HOLDEN

Model: COLORADO

Variant:

Series:

Body Type: SINGLE CAB TRAYTOP

UTILITY

Engine Size: 2.5 CDTI

Transmission: 5 SPEED MANUAL

TRANSMISSION

Fuel Type: DIESEL

Ext. Colour: WHITE DUCO

Int. Colour: CLOTH TRIM

Doors:

Seats:

**Drive Type:** 4x2

## Asset Identification

| Odometer:         | 62,944 kms<br>SHOWING | Rego: | S747 ASI | State: | Expiry:        |  |
|-------------------|-----------------------|-------|----------|--------|----------------|--|
| VIN:              | MMU143AG0DH611640     |       |          | PIN:   |                |  |
| <b>Engine No:</b> |                       |       |          | Hours: |                |  |
| Papers:           | YES                   | Keys: | 1        | Books: | Service Books: |  |

## **Features**

AIR CON, POWER WINDOWS, TOW BAR, ALLOY DROP SIDE TRAY ALLOY TOOL BOX