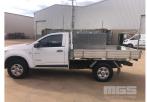

## 2012 (CP) HOLDEN COLORADO SINGLE CAB TRAYTOP UTILITY 4x2

## **Asset Details**

| Bui | ld | Date: |  |
|-----|----|-------|--|
|     |    |       |  |

Compliance: 7/2012

Make: HOLDEN

Model: COLORADO

Variant:

Series:

Body Type: SINGLE CAB TRAYTOP

UTILITY

Engine Size: 2.5 CDTI

Transmission: 5 SPEED MANUAL

TRANSMISSION

Fuel Type: DIESEL

Ext. Colour: WHITE DUCO

Int. Colour: CLOTH TRIM

Doors:

Seats:

**Drive Type:** 4x2

## Asset Identification

| Odometer:         | 62,944 kms<br>SHOWING | Rego: | S747 ASI | State: | Expiry:        |  |
|-------------------|-----------------------|-------|----------|--------|----------------|--|
| VIN:              | MMU143AG0DH611640     |       |          | PIN:   |                |  |
| <b>Engine No:</b> |                       |       |          | Hours: |                |  |
| Papers:           | YES                   | Keys: | 1        | Books: | Service Books: |  |

## **Features**

AIR CON, POWER WINDOWS, TOW BAR, ALLOY DROP SIDE TRAY ALLOY TOOL BOX