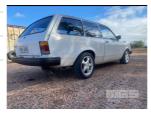

## 1982 HOLDEN GEMINI TF STATION WAGON

## **Asset Details**

**Build Date:** 3/1982

Compliance:

Make: HOLDEN

Model: GEMINI

Variant:

Series: TF

Body Type: STATION WAGON

Engine Size: 2L

Transmission: AUTOMATIC

TRANSMISSION

Fuel Type: UNLEADED

Ext. Colour: WHITE DUCO

Int. Colour: TAN

Doors: 2

Seats: 2