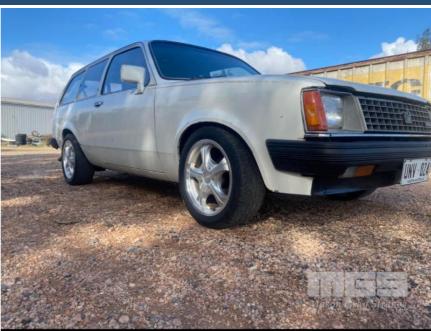

## 1982 HOLDEN GEMINI TF STATION WAGON

## **Asset Details**

**Build Date:** 3/1982

Compliance:

Make: HOLDEN

Model: GEMINI

Variant:

Series: TF

Body Type: STATION WAGON

Engine Size: 2L

Transmission: AUTOMATIC

TRANSMISSION

Fuel Type: UNLEADED

Ext. Colour: WHITE DUCO

Int. Colour: TAN

Doors: 2

Seats: 2

## **Asset Identification**

| Odometer:         | 122,000kms<br>SHOWING | Rego: | UNV 024 | State: | SA | Expiry:        |  |
|-------------------|-----------------------|-------|---------|--------|----|----------------|--|
| VIN:              |                       |       |         | PIN:   |    |                |  |
| <b>Engine No:</b> |                       |       |         | Hours: |    |                |  |
| Papers:           |                       | Keys: | 1       | Books: |    | Service Books: |  |