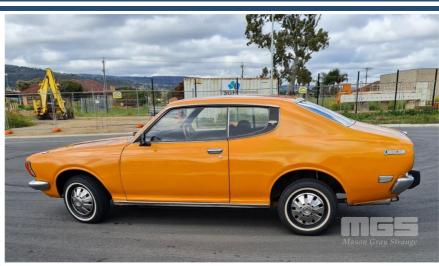

## 1974 DATSUN 180B SSS COUPE

## **Asset Details**

**Build Date:** 5/1974

Compliance:

Make: DATSUN

Model: 180B

Variant: SSS

Series:

Body Type: COUPE

**Engine Size:** 1.8LITRE

**Transmission:** 4 SPEED

Fuel Type: UNLEADED

Ext. Colour: MUSTARD DUCO

Int. Colour: BLACK/BEIGE

Doors: 2

Seats: 5

Drive Type: RWD