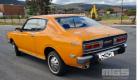

## 1974 DATSUN 180B SSS COUPE

## **Asset Details**

**Build Date:** 5/1974

Compliance:

Make: DATSUN

Model: 180B

Variant: SSS

Series:

Body Type: COUPE

**Engine Size:** 1.8LITRE

**Transmission:** 4 SPEED

Fuel Type: UNLEADED

Ext. Colour: MUSTARD DUCO

Int. Colour: BLACK/BEIGE

Doors: 2

Seats: 5

Drive Type: RWD