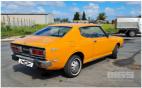

## 1974 DATSUN 180B SSS COUPE

## **Asset Details**

**Build Date:** 5/1974

Compliance:

Make: DATSUN

Model: 180B

Variant: SSS

Series:

Body Type: COUPE

**Engine Size:** 1.8LITRE

**Transmission:** 4 SPEED

Fuel Type: UNLEADED

Ext. Colour: MUSTARD DUCO

Int. Colour: BLACK/BEIGE

Doors: 2

Seats: 5

Drive Type: RWD