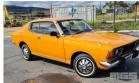

## 1974 DATSUN 180B SSS COUPE

## **Asset Details**

**Build Date:** 5/1974

Compliance:

Make: DATSUN

Model: 180B

Variant: SSS

Series:

Body Type: COUPE

**Engine Size:** 1.8LITRE

**Transmission:** 4 SPEED

Fuel Type: UNLEADED

Ext. Colour: MUSTARD DUCO

Int. Colour: BLACK/BEIGE

Doors: 2

Seats: 5

Drive Type: RWD