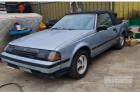

## 1984 TOYOTA CELICA A60 COVERTABLE

## **Asset Details**

**Build Date:** 10/1984

Compliance:

Make: TOYOTA

Model: CELICA

Variant:

Series: A60

Body Type: COVERTABLE

Engine Size: 2.4L

**Transmission:** 5 SPEED

Fuel Type: UNLEADED

Ext. Colour: BLUE DUCO

Int. Colour: GREY

Doors: 2

Seats: 4

Drive Type: RWD