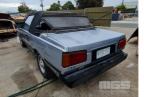

## 1984 TOYOTA CELICA A60 COVERTABLE

## **Asset Details**

**Build Date:** 10/1984

Compliance:

Make: TOYOTA

Model: CELICA

Variant:

Series: A60

Body Type: COVERTABLE

Engine Size: 2.4L

**Transmission:** 5 SPEED

Fuel Type: UNLEADED

Ext. Colour: BLUE DUCO

Int. Colour: GREY

Doors: 2

Seats: 4

Drive Type: RWD