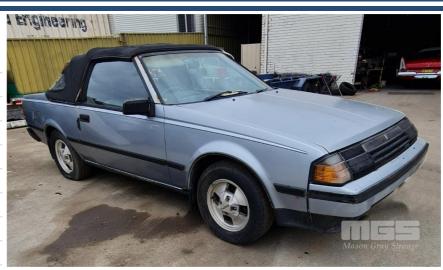

## 1984 TOYOTA CELICA A60 COVERTABLE

## **Asset Details**

**Build Date:** 10/1984

Compliance:

Make: TOYOTA

Model: CELICA

Variant:

Series: A60

Body Type: COVERTABLE

Engine Size: 2.4L

**Transmission:** 5 SPEED

Fuel Type: UNLEADED

Ext. Colour: BLUE DUCO

Int. Colour: GREY

Doors: 2

Seats: 4

Drive Type: RWD