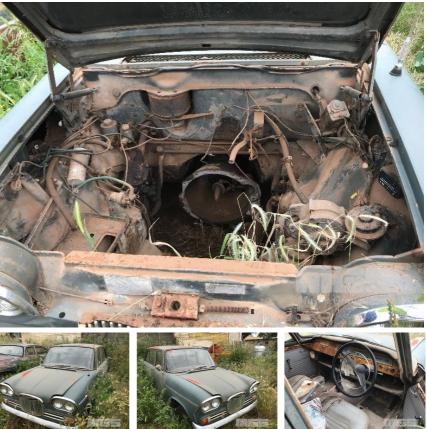

## HUMBER VOGUE SEDAN

| Asset | <b>Details</b> |
|-------|----------------|
|       |                |

| Build Date:   |            |                                       |
|---------------|------------|---------------------------------------|
| Build Date:   |            |                                       |
| Compliance:   |            |                                       |
| Make:         | HUMBER     | A A A A A A A A A A A A A A A A A A A |
| Model:        | VOGUE      |                                       |
| Variant:      |            |                                       |
| Series:       |            |                                       |
| Body Type:    | SEDAN      |                                       |
| Engine Size:  | NO ENGINE  |                                       |
| Transmission: |            |                                       |
| Fuel Type:    |            |                                       |
| Ext. Colour:  | GREY DUCO  |                                       |
| Int. Colour:  | GREY VINYL |                                       |
| Doors:        | 4          |                                       |
| Seats:        | 5          |                                       |
| Drive Type:   |            |                                       |

## **Features**

CHASSIS NO. AB74750630 RESTORATION PROJECT OR SPARE PARTS DONOR CAR