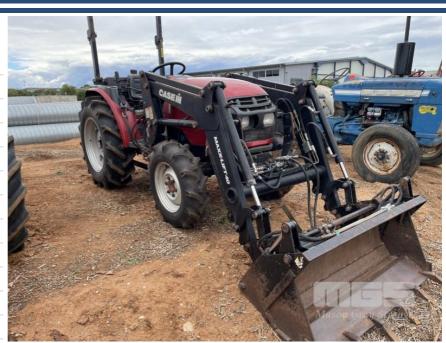

## CASE 30 LITTLE GIANT 2x2/4x4 TRACTOR/FE LOADER

## **Asset Details**

**Build Date:** 

Make: CASE

30 LITTLE GIANT Model:

Series:

**Drive Type:** 

2x2/4x4 **Axle Config:** 

TRACTOR/FE LOADER **Body Type:** 

## **Features**

3PTL, PTO, HYDRAULICS WITH CASE MAXX LIFT 40 FE LOADER ATTACHMENT 4 IN 1 BUCKET & ROPS BAR (AS NEW TYRES)