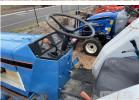

## **Asset Details**

**Build Date:** 

Make: FORD

Model: 2120

Series:

**Drive Type:** 

Axle Config: 4x4

**Body Type:** TRACTOR

## **Features**

3PT, PTO, FRONT HYDRAULICS, ROPS FORK MAST & FORKS, SINGLE RAM, SINGLE STAGE