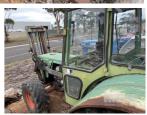

## FENDT FARMER 205P 4x4 FORK TRACTOR

## **Asset Details**

**Build Date:** 

Make: **FENDT** 

Model: FARMER 205P

Series:

**Drive Type:** 

**Axle Config:** 4x4 FORK

**Body Type: TRACTOR** 

## **Features**

ID: 176/23/0546

HI/LO, PTO, 3PTL, HYDRAULICS

CABIN

WITH FORK MOUNT LIFT ATTACHMENT