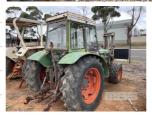

## FENDT FARMER 205P 4x4 FORK TRACTOR

## **Asset Details**

**Build Date:** 

Make: **FENDT** 

Model: FARMER 205P

Series:

**Drive Type:** 

**Axle Config:** 4x4 FORK

**Body Type: TRACTOR** 

## **Features**

ID: 176/23/0546

HI/LO, PTO, 3PTL, HYDRAULICS

CABIN

WITH FORK MOUNT LIFT ATTACHMENT