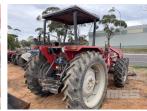

## **MASSEY FERGUSON 396 4x4 TRACTOR/FE LOADER**

## **Asset Details**

**Build Date:** Make: MASSEY FERGUSON Model: 396

Series: **Drive Type:** 

**Axle Config:** 4x4

**Body Type:** TRACTOR/FE LOADER

**Gearbox:** 

**Transmission:** 

**Engine Make:** 

**Engine Size:** 

DIESEL **Fuel Type:** 

Diff Make / Size:

Suspension:

**Ext Colour:** 

Tyre Size:

**Tyre Condition:** 

| Doors:  | Seats:  | Length: | Capacity: |
|---------|---------|---------|-----------|
| Volume: | Height: | Width:  | GVM:      |
| GCM:    | SWL:    | HP:     | Tare:     |

## **Asset Identification**

| Odometer:         |                   | Rego: |  | State: |                    | Expiry:        |  |
|-------------------|-------------------|-------|--|--------|--------------------|----------------|--|
| VIN:              |                   |       |  | PIN:   |                    |                |  |
| <b>Engine No:</b> | Engine No: Hours: |       |  | Hours: | 265hours INDICATED |                |  |
| Papers:           |                   | Keys: |  | Books: |                    | Service Books: |  |

## **Features**

S/NO: TL23DT/N (MF393-4) HI/LO CRAWL 3PL, PTO, 2 BANK HYDRAULICS

WITH FE LOADER ATTACHMENT, GP BUCKET & FORKS