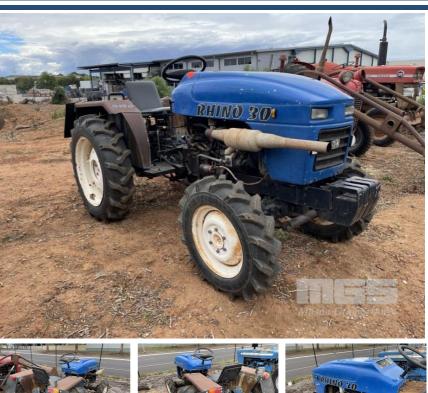

## **RHINO 30 4x4 TRACTOR**

## **Asset Details**

| Build Date:       |         |         |            | -       |
|-------------------|---------|---------|------------|---------|
| Make:             | RHINO   |         |            |         |
| Model:            | 30      |         | and any a  |         |
| Series:           |         |         | he-        |         |
| Drive Type:       |         |         | Sand an    |         |
| Axle Config:      | 4x4     |         | The second | 1. 6    |
| Body Type:        | TRACTOR |         |            |         |
| Gearbox:          |         |         |            |         |
| Transmission:     |         |         |            | And and |
| Engine Make:      |         |         |            |         |
| Engine Size:      |         |         | 178        |         |
| Fuel Type:        |         |         | - M        |         |
| Diff Make / Size: |         |         |            | d l     |
| Suspension:       |         |         |            |         |
| Ext Colour:       |         |         |            | SAL     |
| Tyre Size:        |         |         |            |         |
| Tyre Condition:   |         |         |            |         |
| Doors:            |         | Seats:  |            | Length  |
| Volume:           |         | Height: |            | Width:  |
|                   |         |         |            |         |