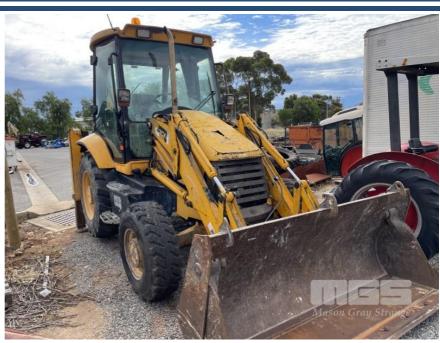

## 2005 JCB 3CX 4x4 BACKHOE

## **Asset Details**

**Build Date:** 2005 Make: **JCB** Model: 3СХ

Series:

**Drive Type:** 

4x4 **Axle Config:** 

**Body Type: BACKHOE** 

**Gearbox:** 

**Transmission:** 

## **Features**

A/C ROPS CAB, 4 IN 1 BUCKET JCB QUICK HITCH & GRAB (HOURS NOT RECORDED)