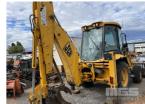

## 2005 JCB 3CX 4x4 BACKHOE

## **Asset Details**

**Build Date:** 2005 Make: **JCB** Model: 3СХ

Series:

**Drive Type:** 

4x4 **Axle Config:** 

**Body Type: BACKHOE** 

**Gearbox:** 

**Transmission:** 

**Engine Make:** 

**Engine Size:** 

**Fuel Type:** 

Diff Make / Size:

Suspension:

**Ext Colour:** Tyre Size:

**Tyre Condition:** 











| Doors:  | Seats:  | Length: | Capacity: |
|---------|---------|---------|-----------|
| Volume: | Height: | Width:  | GVM:      |
| GCM:    | SWL:    | HP:     | Tare:     |

## **Asset Identification**

| Odometer:         | Rego:             | State: | Expiry:        |
|-------------------|-------------------|--------|----------------|
| VIN:              | SLP3CXTS5E0960604 | PIN:   |                |
| <b>Engine No:</b> |                   | Hours: |                |
| Papers:           | Keys:             | Books: | Service Books: |

## **Features**

A/C ROPS CAB, 4 IN 1 BUCKET JCB QUICK HITCH & GRAB (HOURS NOT RECORDED)