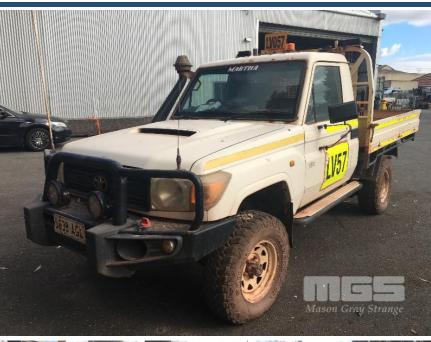

# 2009 TOYOTA LANDCRUISER VDJ79R-TJMRYQ3 WORKMATE SINGLE CAB TRAY UTILITY 4x4

### **Asset Details**

**Build Date:** 10/2009 Compliance: 1/2010 TOYOTA Make: LANDCRUISER Model: Variant: VDJ79R-TJMRYQ3 WORKMATE Series: SINGLE CAB TRAY UTILITY **Body Type:** 4.5 LITRE, V8 TURBO **Engine Size: 5 SPEED MANUAL Transmission: TRANSMISSION** DIESEL **Fuel Type:** WHITE DUTO **Ext. Colour: GREY** Int. Colour: 2 Doors: 3 Seats: 4x4 **Drive Type:** 

## Asset Identification

| Odometer:  | 285,692kms<br>SHOWING | Rego: | S638 AGL | State: | Expiry:        |  |
|------------|-----------------------|-------|----------|--------|----------------|--|
| VIN:       | JTELV71J000014278     |       |          | PIN:   |                |  |
| Engine No: |                       |       |          | Hours: |                |  |
| Papers:    |                       | Keys: | 1        | Books: | Service Books: |  |

#### **Features**

AIR BAG, AIR CON, BULL BAR, CARGO BARRIER, CD PLAYER, DECALS, POWER STEERING, SIDE STEP, SPARE WHEEL, SPOT LIGHTS, STEEL TRAY, TOOL BOX, FIRE SUPPRESSION SYSTEM BATTERY ISOLATION SWITCH