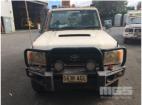

# 2009 TOYOTA LANDCRUISER VDJ79R-TJMRYQ3 WORKMATE SINGLE CAB TRAY UTILITY 4x4

### **Asset Details**

**Build Date:** 10/2009 Compliance: 1/2010 TOYOTA Make: LANDCRUISER Model: Variant: VDJ79R-TJMRYQ3 WORKMATE Series: SINGLE CAB TRAY UTILITY **Body Type:** 4.5 LITRE, V8 TURBO **Engine Size: 5 SPEED MANUAL Transmission: TRANSMISSION** DIESEL **Fuel Type:** WHITE DUTO **Ext. Colour: GREY** Int. Colour: 2 Doors: 3 Seats: 4x4 **Drive Type:** 

#### **Features**

AIR BAG, AIR CON, BULL BAR, CARGO BARRIER, CD PLAYER, DECALS, POWER STEERING, SIDE STEP, SPARE WHEEL, SPOT LIGHTS, STEEL TRAY, TOOL BOX, FIRE SUPPRESSION SYSTEM BATTERY ISOLATION SWITCH