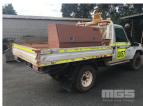

# 2009 TOYOTA LANDCRUISER VDJ79R-TJMRYQ3 WORKMATE SINGLE CAB TRAY UTILITY 4x4

### **Asset Details**

**Build Date:** 10/2009 Compliance: 1/2010 TOYOTA Make: LANDCRUISER Model: Variant: VDJ79R-TJMRYQ3 WORKMATE Series: SINGLE CAB TRAY UTILITY **Body Type:** 4.5 LITRE, V8 TURBO **Engine Size: 5 SPEED MANUAL Transmission: TRANSMISSION** DIESEL **Fuel Type:** WHITE DUTO **Ext. Colour: GREY** Int. Colour: 2 Doors: 3 Seats: 4x4 **Drive Type:** 

#### **Features**

AIR BAG, AIR CON, BULL BAR, CARGO BARRIER, CD PLAYER, DECALS, POWER STEERING, SIDE STEP, SPARE WHEEL, SPOT LIGHTS, STEEL TRAY, TOOL BOX, FIRE SUPPRESSION SYSTEM BATTERY ISOLATION SWITCH