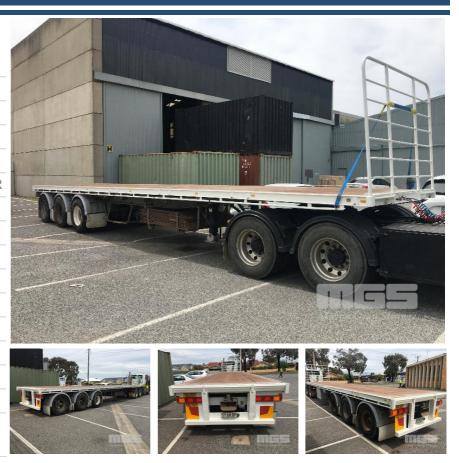

## 9 / 1994 FREIGHTER TRIAXLE FLAT TOP 'B' SEMI TRAILER

## **Asset Details**

| Build Date:  | 9/1994                    |  |  |
|--------------|---------------------------|--|--|
| Make:        | FREIGHTER                 |  |  |
| Length:      |                           |  |  |
| Sub Cat:     |                           |  |  |
| Axle Config: | TRIAXLE                   |  |  |
| Body Type:   | FLAT TOP 'B' SEMI TRAILER |  |  |
| Model:       |                           |  |  |
| ATM:         | 35,000kg                  |  |  |
| Volume:      |                           |  |  |
| Rating:      | B DOUBLE                  |  |  |
| Suspension:  | AIRBAG SUSPENSION         |  |  |
| Axle Type:   |                           |  |  |
| Rim Type:    | STEEL                     |  |  |
| Tyre Size:   | 11R22.5                   |  |  |
| Brakes:      | DRUM                      |  |  |
| Coupling:    |                           |  |  |