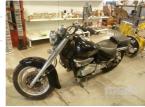

## 2010 HYOSUNG AQUILA MOTOR CYCLE

## **Asset Details**

Build Date: 2010

Compliance:

Make: HYOSUNG

Model: AQUILA

Variant: MOTOR CYCLE

Series:

Body Type:

Engine Size: 250cc

**Transmission:** 

Fuel Type: UNLEADED

Ext. Colour: BLACK/CHROME

Int. Colour:

Doors:

Seats:

**Drive Type:** 

## **Asset Identification**

| Odometer:         | UNKNOWN           | Rego: | NO PLATES | State: |    | Expiry:        |    |
|-------------------|-------------------|-------|-----------|--------|----|----------------|----|
| VIN:              | KM4M154A1A1501311 |       |           | PIN:   |    |                |    |
| <b>Engine No:</b> | GV250-136927      |       |           | Hours: |    |                |    |
| Papers:           | NO                | Keys: | 0         | Books: | NO | Service Books: | NO |

## Condition

| Location | Damage                     |  |  |
|----------|----------------------------|--|--|
| CHROME   | SURFACE RUST               |  |  |
| ENGINE   | SERVICE & TUNE RECOMMENDED |  |  |