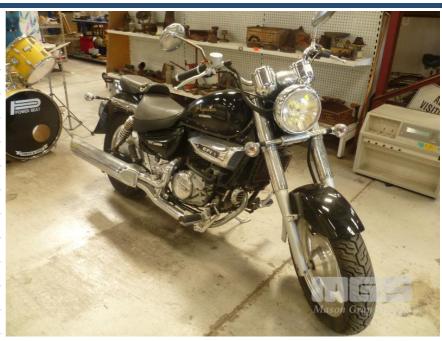

## 2010 HYOSUNG AQUILA MOTOR CYCLE

## **Asset Details**

Build Date: 2010

Compliance:

Make: HYOSUNG

Model: AQUILA

Variant: MOTOR CYCLE

Series:

Body Type:

Engine Size: 250cc

**Transmission:** 

Fuel Type: UNLEADED

Ext. Colour: BLACK/CHROME

Int. Colour:

Doors:

Seats:

**Drive Type:** 

## **Asset Identification**

| Odometer:         | UNKNOWN           | Rego: | NO PLATES | State: |    | Expiry:        |    |
|-------------------|-------------------|-------|-----------|--------|----|----------------|----|
| VIN:              | KM4M154A1A1501311 |       |           | PIN:   |    |                |    |
| <b>Engine No:</b> | GV250-136927      |       |           | Hours: |    |                |    |
| Papers:           | NO                | Keys: | 0         | Books: | NO | Service Books: | NO |

## Condition

| Location | Damage                     |  |  |
|----------|----------------------------|--|--|
| CHROME   | SURFACE RUST               |  |  |
| ENGINE   | SERVICE & TUNE RECOMMENDED |  |  |