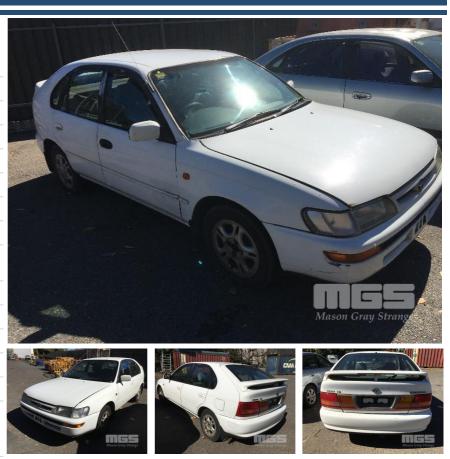

## 1996 TOYOTA COROLLA SECA CSX 100 SERIES HATCH

## **Asset Details**

| Build Date:   | 7/1996                    |  |  |  |
|---------------|---------------------------|--|--|--|
| Compliance:   | 7/1996                    |  |  |  |
| Make:         | ΤΟΥΟΤΑ                    |  |  |  |
| Model:        | COROLLA                   |  |  |  |
| Variant:      | SECA CSX                  |  |  |  |
| Series:       | 100 SERIES                |  |  |  |
| Body Type:    | НАТСН                     |  |  |  |
| Engine Size:  | 4 CYLINDER, 1.8 LITRE     |  |  |  |
| Transmission: | AUTOMATIC<br>TRANSMISSION |  |  |  |
| Fuel Type:    | PETROL                    |  |  |  |
| Ext. Colour:  | WHITE DUCO                |  |  |  |
| Int. Colour:  | GREY                      |  |  |  |
| Doors:        | 4                         |  |  |  |
| Seats:        | 5                         |  |  |  |
| Drive Type:   |                           |  |  |  |

## **Asset Identification**

| Odometer:  | 351,459kms<br>SHOWING | Rego: | N/A | State: | Expiry:        |  |
|------------|-----------------------|-------|-----|--------|----------------|--|
| VIN:       | 6T154AEA20D799835     |       |     | PIN:   |                |  |
| Engine No: |                       |       |     | Hours: |                |  |
| Papers:    |                       | Keys: | 1   | Books: | Service Books: |  |

## **Features**

AIR CON, ALLOY WHEELS, POWER STEERING, KEY #17