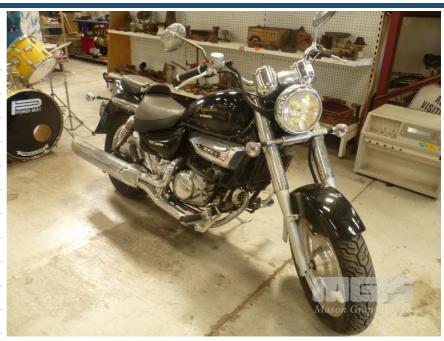

## 2010 HYOSUNG AQUILA MOTOR CYCLE

## **Asset Details**

2010 **Build Date:** 

Compliance:

**HYOSUNG** Make:

Model: **AQUILA** 

MOTOR CYCLE Variant:

Series:

**Body Type:** 

250cc **Engine Size:** 

**Transmission:** 

UNLEADED **Fuel Type:** 

Ext. Colour: **BLACK/CHROME** 

Int. Colour:

Doors:

Seats:

**Drive Type:** 

## **Asset Identification**

| Odometer:         | 7,847 KM          | Rego: | NO PLATES | State: |    | Expiry:        |    |
|-------------------|-------------------|-------|-----------|--------|----|----------------|----|
| VIN:              | KM4M154A1A1501311 |       |           | PIN:   |    |                |    |
| <b>Engine No:</b> | GV250-136927      |       |           | Hours: |    |                |    |
| Papers:           | NO                | Keys: | 1         | Books: | NO | Service Books: | NO |

## Condition

| Location | Damage                     |  |  |
|----------|----------------------------|--|--|
| CHROME   | SURFACE RUST               |  |  |
| ENGINE   | SERVICE & TUNE RECOMMENDED |  |  |